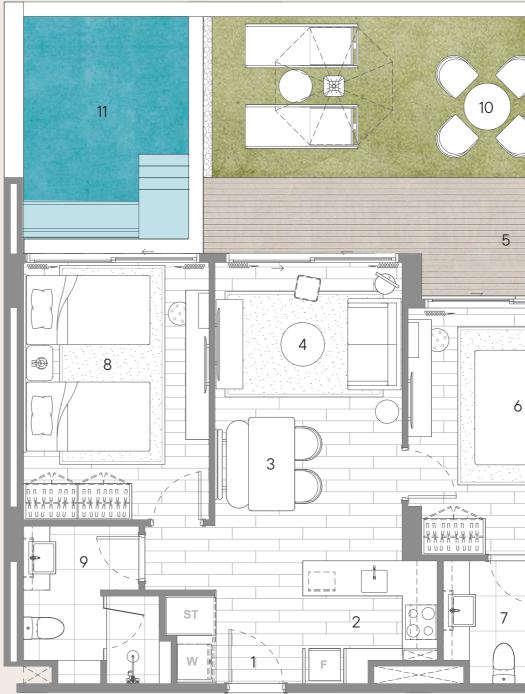

## Ground Floor Level Plan

#### Legend

| 1 | Entry   | 6 Ma   | aster Bedroom  |
|---|---------|--------|----------------|
| 2 | Kitchen | 7 En   | suite          |
| 3 | Dining  | F Fri  | dge            |
| 4 | Living  | W Wa   | ashing Machine |
| 5 | Balcony | ST Sto | orage          |