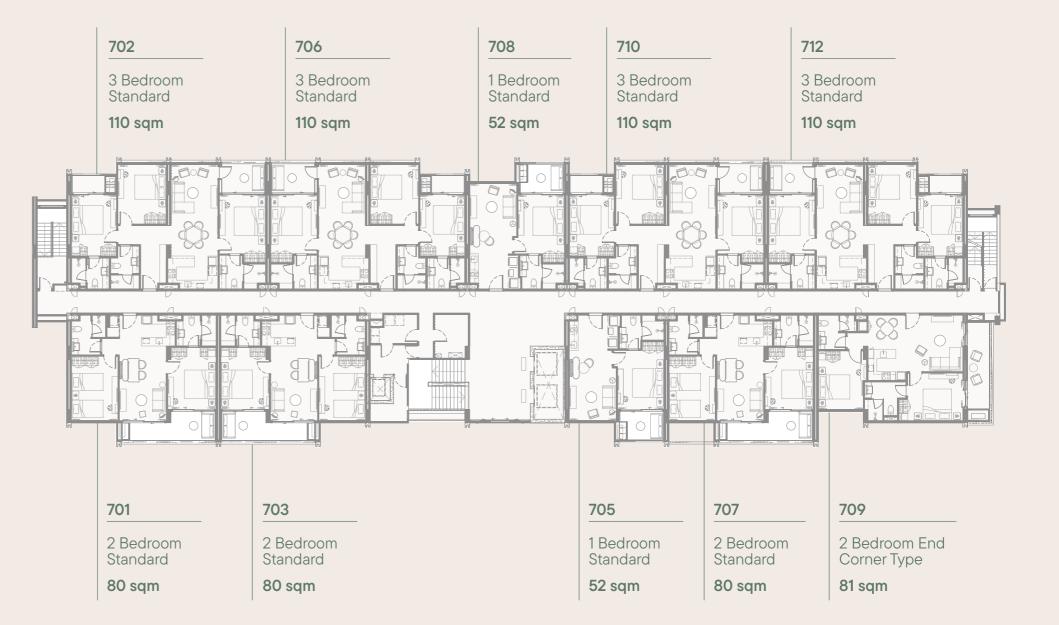

P Ramps Down to Basement Parking,
EV Charging Stations

© Concierge Services Managed by Andara Resort & Villas

Any information, photographs, maps, plans, descriptions, and visualisations used in the marketing materials are provided for illustrative purposes only and shall not be interpreted as a guarantee of a specific view or views. The views described present 'as is' static views of the natural features and may be subject to changes caused by natural phenomena and/or human intervention. The plans of the project are not drawn to scale and the final designs may be subject to change.

For illustrative purposes only.



## Ground Floor Level Plan





## 2nd Floor Level Plan





## 3rd Floor Level Plan





## 5th Floor Level Plan





## 6th Floor Level Plan





## 7th Floor Level Plan





FLOOR PLANS

# Units

### Block B Unit Plans



1 Bedroom Standard

52 sqm



1 Bedroom Garden





1 Bedroom Pool

80 sqm



2 Bedroom Standard



2 Bedroom Garden

98 sqm



2 Bedroom

Pool

117 sqm



2 Bedroom **End Corner Pool** 

123 sqm



78 sqm

3 Bedroom Standard

110 sqm







#### 2 Bedroom Standard End Corner

81 sqm

## 1 Bedroom Standard

## Saleable AreaEnclosed Area46 sqmCovered Area6 sqmTotal Area52 sqm

#### Legend

| 1 | Entry   | 6 Ma   | aster Bedroom  |
|---|---------|--------|----------------|
| 2 | Kitchen | 7 En   | suite          |
| 3 | Dining  | F Fri  | dge            |
| 4 | Living  | W Wa   | ashing Machine |
| 5 | Balcony | ST Sto | orage          |







## 1 Bedroom Garden

| Saleable Area |        |
|---------------|--------|
| Enclosed Area | 46 s