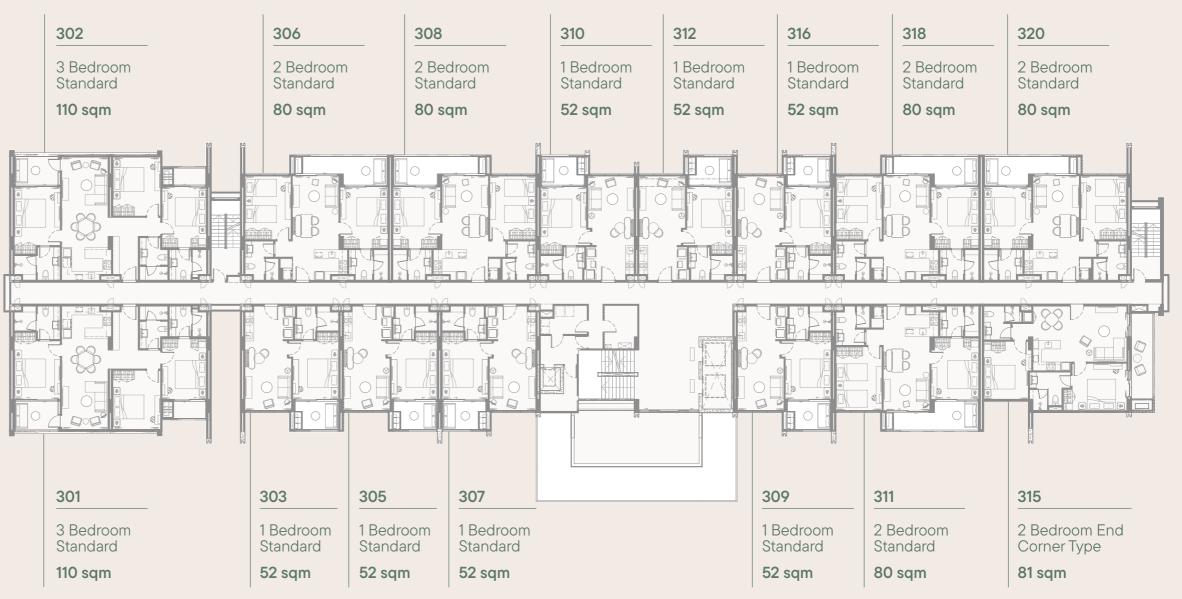

oolside Lounges, Rooftop Pool View Lounge, Cafe

(A) (B) (C) Condominium Blocks

P ≥ P P Ramps Down to Basement Parking,
EV Charging Stations

© Concierge Services Managed by Andara Resort & Villas

Any information, photographs, maps, plans, descriptions, and visualisations used in the marketing materials are provided for illustrative purposes only and shall not be interpreted as a guarantee of a specific view or views. The views described present 'as is' static views of the natural features and may be subject to changes caused by natural phenomena and/or human intervention. The plans of the project are not drawn to scale and the final designs may be subject to change.

For illustrative purposes only.



## Ground Floor Level Plan





## 2nd Floor Level Plan





## 3rd Floor Level Plan





## 5th Floor Level Plan





## 6th Floor Level Plan





## 7th Floor Level Plan





FLOOR PLANS

# Units

### Block B Unit Plans



1 Bedroom Standard

52 sqm



1 Bedroom Garden





1 Bedroom Pool

80 sqm



2 Bedroom Standard



2 Bedroom Garden

98 sqm



2 Bedroom

Pool

117 sqm



2 Bedroom **End Corner Pool** 

123 sqm



78 sqm

3 Bedroom Standard

110 sqm







#### 2 Bedroom Standard End Corner

81 sqm

## 1 Bedroom Standard

## Saleable AreaEnclosed Area46 sqmCovered Area6 sqmTotal Area52 sqm

#### Legend

| 1 | Entry   | 6 Ma   | aster Bedroom  |
|---|---------|--------|----------------|
| 2 | Kitchen | 7 En   | suite          |
| 3 | Dining  | F Fri  | dge            |
| 4 | Living  | W Wa   | ashing Machine |
| 5 | Balcony | ST Sto | orage          |







## 1 Bedro