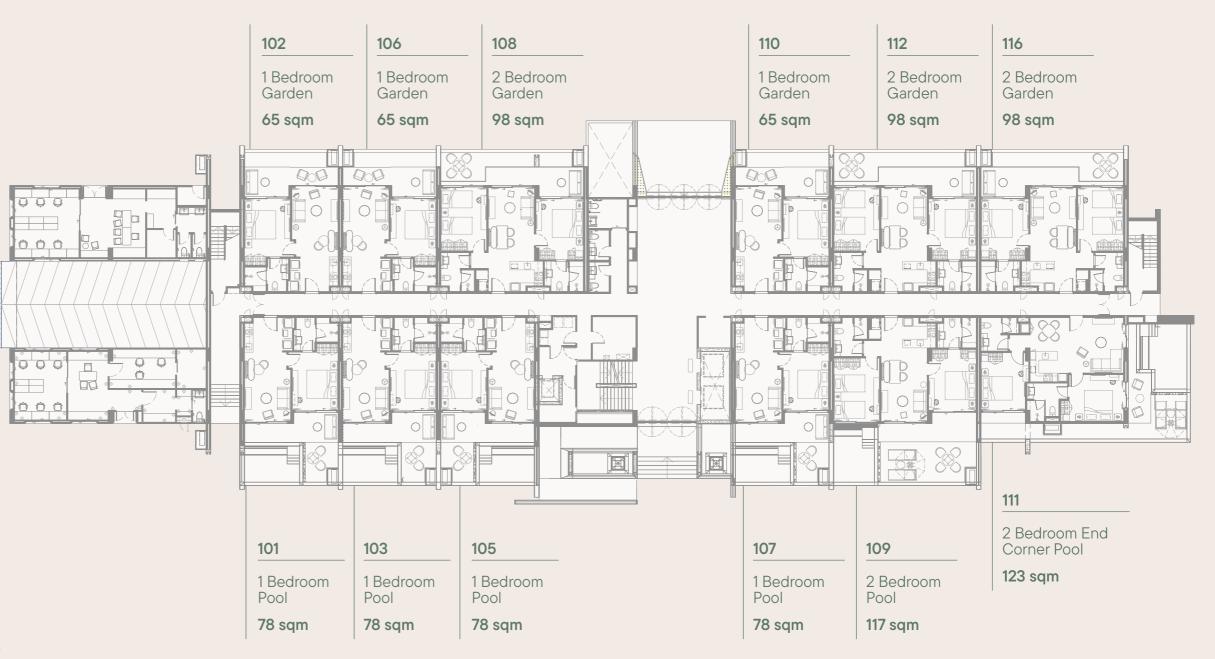

### Block B Unit Plans

1 Bedroom Standard

52 sqm

1 Bedroom Garden

1 Bedroom Pool

80 sqm

2 Bedroom Standard

2 Bedroom Garden

98 sqm

2 Bedroom

Pool

117 sqm

2 Bedroom **End Corner Pool** 

123 sqm

78 sqm

3 Bedroom Standard

110 sqm

#### 2 Bedroom Standard End Corner

81 sqm