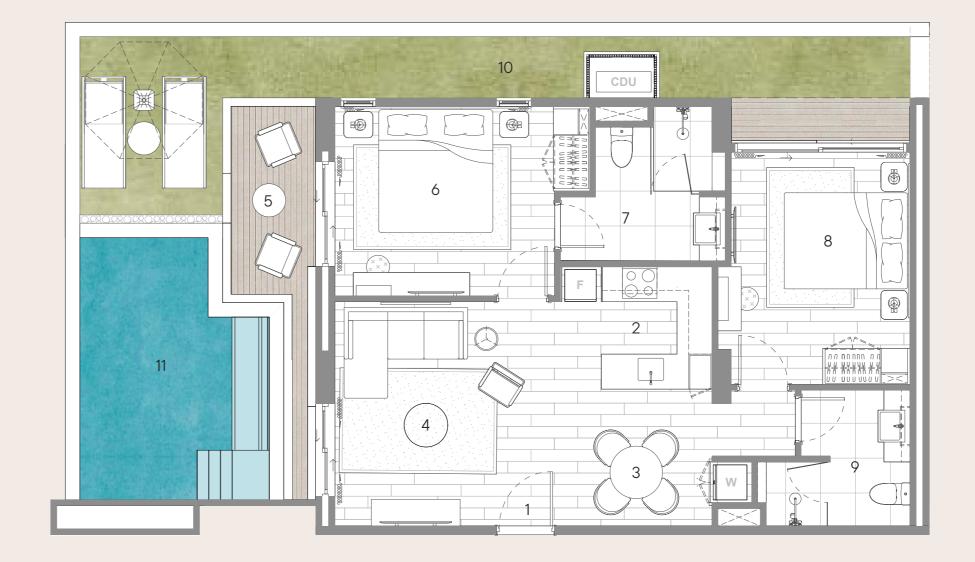

## 2 Bedroom Standard

| Saleable Area |        |
|---------------|--------|
| Enclosed Area | 71 sqm |
| Covered Area  | 9 sqm  |
| Total Area    | 80 sqm |

#### Legend

| 1 | Entry          | 7 Ensuite         |   |
|---|----------------|-------------------|---|
| 2 | Kitchen        | 8 Bedroom 2       |   |
| 3 | Dining         | 9 Bathroom        |   |
| 4 | Living         | F Fridge          |   |
| 5 | Balcony        | W Washing Machine | е |
| 6 | Master Bedroom | ST Storage        |   |