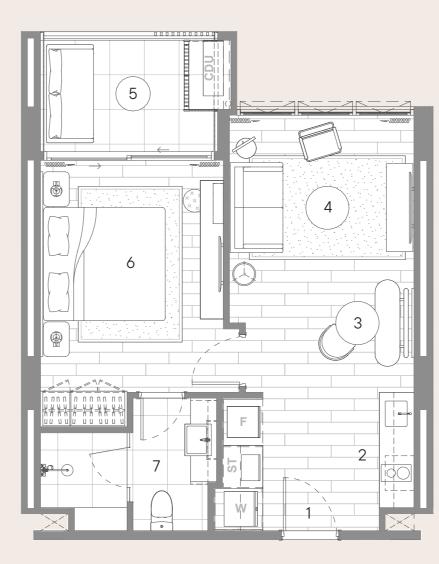

## 2 Bedroom Standard

| Saleable Area |        |
|---------------|--------|
| Enclosed Area | 71 sqm |
| Covered Area  | 9 sqm  |
| Total Area    | 80 sqm |

#### Legend

| 1 | Entry          | 7 Ensuite         |   |
|---|----------------|-------------------|---|
| 2 | Kitchen        | 8 Bedroom 2       |   |
| 3 | Dining         | 9 Bathroom        |   |
| 4 | Living         | F Fridge          |   |
| 5 | Balcony        | W Washing Machine | е |
| 6 | Master Bedroom | ST Storage        |   |