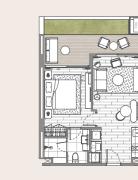

## 1 Bedroom Garden

| Saleable Area |        |
|---------------|--------|
| Enclosed Area | 46 sqm |
| Covered Area  | 11 sqm |
| Garden Area   | 8 sqm  |
| Total Area    | 65 sqm |

#### Legend

| 1 | Entry   | 7  | Ensuite         |
|---|---------|----|-----------------|
| 2 | Kitchen | 8  | Garden          |
| 3 | Dining  | F  | Fridge          |
| 4 | Living  | W  | Washing Machine |
| 5 | Terrace | ST | Storage         |
|   |         |    |                 |

6 Master Bedroom