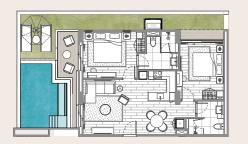

## 2 Bedroom End Corner Pool

| Saleable Area    |         |  |  |  |
|------------------|---------|--|--|--|
| Enclosed Area    | 71 sqm  |  |  |  |
| Covered Area     | 14 sqm  |  |  |  |
| Non-Covered Area | 13 sqm  |  |  |  |
| Garden Area      | 25 sqm  |  |  |  |
| Total Area       | 123 sqm |  |  |  |

#### Legend

| 1 | Entry          | 8  | Bedroom 2       |
|---|----------------|----|-----------------|
| 2 | Kitchen        | 9  | Bathroom        |
| 3 | Dining         | 10 | Garden          |
| 4 | Living         | 11 | Plunge Pool     |
| 5 | Terrace        | F  | Fridge          |
| 6 | Master Bedroom | W  | Washing Machine |
| 7 | Ensuite        |    |                 |