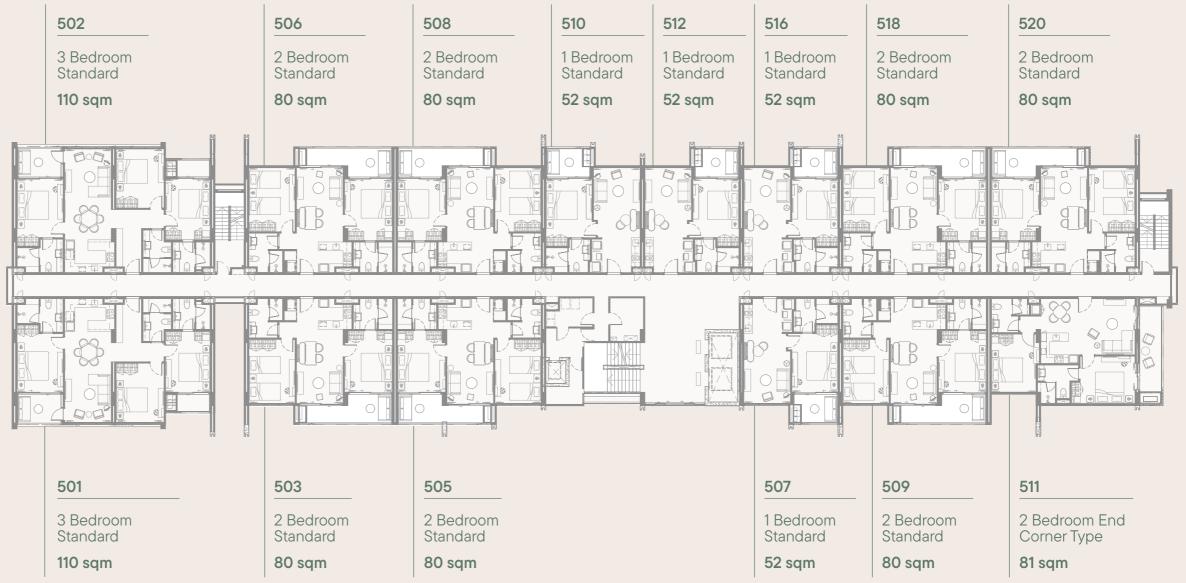

View Lounge, Cafe

(A) (B) (C) Condominium Blocks

P ≥ P P Ramps Down to Basement Parking,
EV Charging Stations

© Concierge Services Managed by Andara Resort & Villas

Any information, photographs, maps, plans, descriptions, and visualisations used in the marketing materials are provided for illustrative purposes only and shall not be interpreted as a guarantee of a specific view or views. The views described present 'as is' static views of the natural features and may be subject to changes caused by natural phenomena and/or human intervention. The plans of the project are not drawn to scale and the final designs may be subject to change.

For illustrative purposes only.



## Ground Floor Level Plan





## 2nd Floor Level Plan





## 3rd Floor Level Plan





## 5th Floor Level Plan





## 6th Floor Level Plan





## 7th Floor Level Plan





FLOOR PLANS

# Units

### Block B Unit Plans



1 Bedroom Standard

52 sqm



1 Bedroom Garden





1 Bedroom Pool

80 sqm



2 Bedroom Standard



2 Bedroom Garden

98 sqm



2 Bedroom

Pool

117 sqm



2 Bedroom **End Corner Pool** 

123 sqm



78 sqm

3 Bedroom Standard

110 sqm







#### 2 Bedroom Standard End Corner

81 sqm

## 1 Bedroom Standard

## Saleable AreaEnclosed Area46 sqmCovered Area6 sqmTotal Area52 sqm

#### Legend

| 1 | Entry   | 6 Ma   | aster Bedroom  |
|---|---------|--------|----------------|
| 2 | Kitchen | 7 En   | suite          |
| 3 | Dining  | F Fri  | dge            |
| 4 | Living  | W Wa   | ashing Machine |
| 5 | Balcony | ST Sto | orage          |







## 1 Bedroom Garden

| Saleable Area |