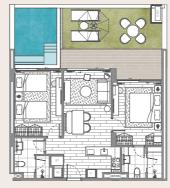

## 2 Bedroom Pool

#### Saleable Area

| Total Area       | 117 sqm |
|------------------|---------|
| Garden Area      | 21 sqm  |
| Non-Covered Area | 14 sqm  |
| Covered Area     | 11 sqm  |
| Enclosed Area    | 71 sqm  |

#### Legend

| 1 | Entry          | 8  | Bedroom 2       |
|---|----------------|----|-----------------|
| 2 | Kitchen        | 9  | Bathroom        |
| 3 | Dining         | 10 | Garden          |
| 4 | Living         | 11 | Plunge Pool     |
| 5 | Terrace        | F  | Fridge          |
| 6 | Master Bedroom | W  | Washing Machine |
| 7 | Ensuite        | ST | Storage         |