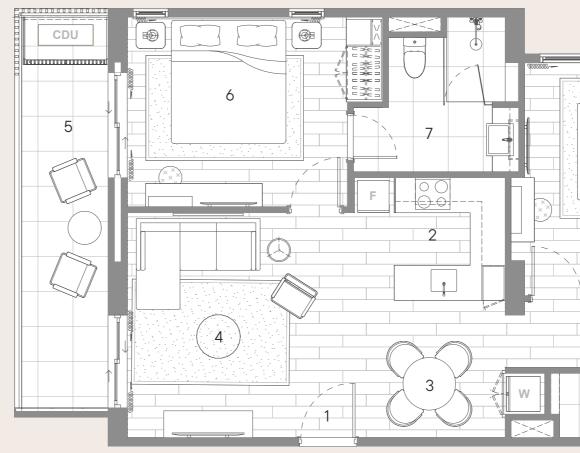

## 3 Bedroom Standard

| Saleable Area |         |  |
|---------------|---------|--|
| Enclosed Area | 101 sqm |  |
| Covered Area  | 9 sqm   |  |
| Total Area    | 110 sqm |  |

#### Legend

| 1 | Entry          | 9 Bedroom 2       |
|---|----------------|-------------------|
| 2 | Foyer          | 10 Ensuite 2      |
| 3 | Kitchen        | 11 Bedroom 3      |
| 4 | Dining         | 12 Bathroom       |
| 5 | Living         | F Fridge          |
| 6 | Balcony        | W Washing Machine |
| 7 | Master Bedroom | ST Storage        |
|   |                |                   |

8 Master Ensuite

Copyright @2024 Princess Villa Ltd. All rights reserved.

Any descriptions and photos herein are for illustration purposes only and may be subject to a further change or revision due to legal compliance, technical requirements in respect of engineer and/or architecture, and management decisions without notice. Nonetheless, the Developer may, at its sole discretion and not oblige to, notify, or update the change and revision of any descriptions and photos. You are, therefore, advised not to rely on such description and photos. Should you have any inquiries or question, or if any issue needs further clarification, please contact us as soon as possible or consult your own sales personnel or relevant professionals. No representation or warranty, express or implied, is made herein and no reliance should be placed on the accuracy, fairness or completeness of any messages or information presented herein. This material does not constitute an offer or invitation to purchase or lease of the unit(s), and nothing contained herein shall form the basis of any contract or commitment whatsoever. The purchaser or lessee of the unit(s) shall be subject to the execution of definitive agreements with the Developer.