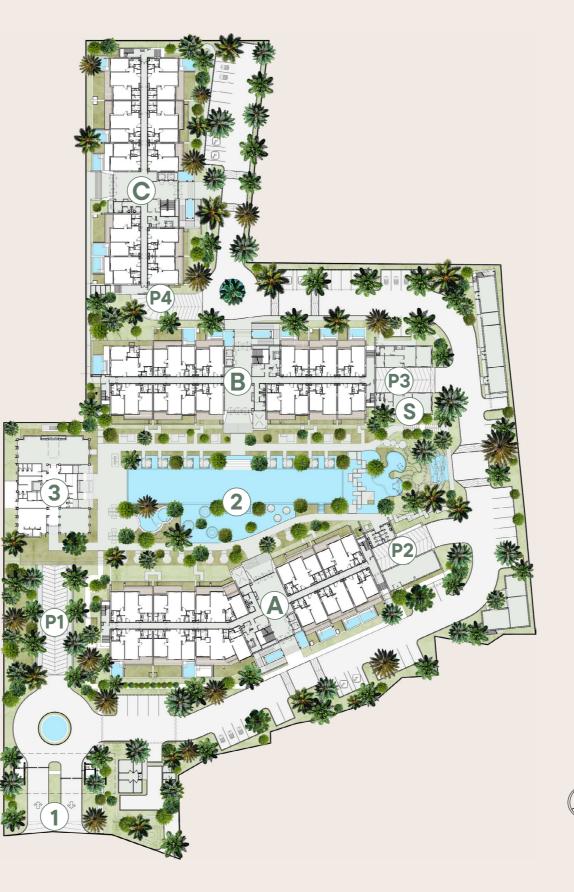

## Block B

1 Main Gate

Swimming Pools50m Pool, Poolside Cabanas, Rock Pool, Kid's Pool

③ **The Pavillion:** Gym, Yoga Terrace, Kids' Club, Outdoor Multi-Function Area, Tiered Poolside Lounges, Rooftop Pool View Lounge, Cafe

(A) (B) (C) Condominium Blocks

P ≥ P P Ramps Down to Basement Parking,
EV Charging Stations

© Concierge Services Managed by Andara Resort & Villas

Any information, photographs, maps, plans, descriptions, and visualisations used in the marketing materials are provided for illustrative purposes only and shall not be interpreted as a guarantee of a specific view or views. The views described present 'as is' static views of the natural features and may be subject to changes caused by natural phenomena and/or human intervention. The plans of the project are not drawn to scale and the final designs may be subject to change.

## Ground Floor Level Plan