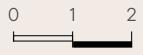

## 2 Bedroom End Corner Pool

| Saleable Area    |         |  |  |  |
|------------------|---------|--|--|--|
| Enclosed Area    | 71 sqm  |  |  |  |
| Covered Area     | 14 sqm  |  |  |  |
| Non-Covered Area | 13 sqm  |  |  |  |
| Garden Area      | 25 sqm  |  |  |  |
| Total Area       | 123 sqm |  |  |  |

#### Legend

| 1 | Entry          | 8  | Bedroom 2       |
|---|----------------|----|-----------------|
| 2 | Kitchen        | 9  | Bathroom        |
| 3 | Dining         | 10 | Garden          |
| 4 | Living         | 11 | Plunge Pool     |
| 5 | Terrace        | F  | Fridge          |
| 6 | Master Bedroom | W  | Washing Machine |
| 7 | Ensuite        |    |                 |