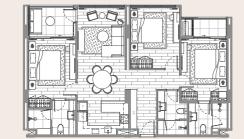

## 3 Bedroom Standard

| Saleable Area |         |  |
|---------------|---------|--|
| Enclosed Area | 101 sqm |  |
| Covered Area  | 9 sqm   |  |
| Total Area    | 110 sqm |  |

#### Legend

| 1 | Entry          | 9 Bedroom 2       |
|---|----------------|-------------------|
| 2 | Foyer          | 10 Ensuite 2      |
| 3 | Kitchen        | 11 Bedroom 3      |
| 4 | Dining         | 12 Bathroom       |
| 5 | Living         | F Fridge          |
| 6 | Balcony        | W Washing Machine |
| 7 | Master Bedroom | ST Storage        |
|   |                |                   |

8 Master Ensuite

Copyright @2024 Princess Villa Ltd. All rights reserved.

Any descriptions and photos herein are for illustration purposes only and may be subject to a further change or revision due to legal compliance, technical requirements in respect of engineer and/or architecture, and management decisions without notice. Nonetheless, the Developer may, at its sole discretion and not oblige to, notify, or update the change and revision of any descriptions and photos. You are, therefore, advised not to rely on such description and photos. Should you have any inquiries or question, or if any issue needs further clarification, please contact us as soon as possible or consult your own sales personnel or relevant professionals. No representation or warranty, express or implied, is made herein and no reliance should be placed on the accuracy, fairness or completeness of any messages or information presented herein. This material does not constitute an offer or invitation to purchase or lease of the unit(s), and nothing contained herein shall form the basis of any contract or commitment whatsoever. The purchaser or lessee of the unit(s) shall be subject to the execution of definitive agreements with the Developer.