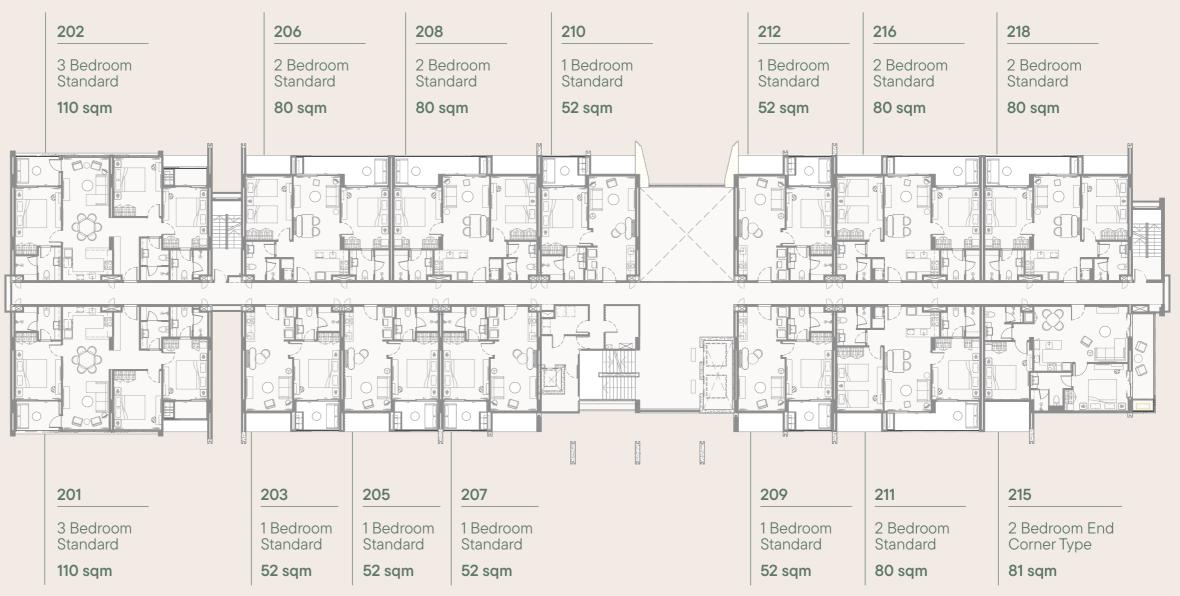

Multi-Function Area, Tiered Poolside Lounges, Rooftop Pool View Lounge, Cafe

(A) (B) (C) Condominium Blocks

P ≥ P P Ramps Down to Basement Parking,
EV Charging Stations

© Concierge Services Managed by Andara Resort & Villas

Any information, photographs, maps, plans, descriptions, and visualisations used in the marketing materials are provided for illustrative purposes only and shall not be interpreted as a guarantee of a specific view or views. The views described present 'as is' static views of the natural features and may be subject to changes caused by natural phenomena and/or human intervention. The plans of the project are not drawn to scale and the final designs may be subject to change.

For illustrative purposes only.



## Ground Floor Level Plan





## 2nd Floor Level Plan





## 3rd Floor Level Plan





## 5th Floor Level Plan





## 6th Floor Level Plan





## 7th Floor Level Plan





FLOOR PLANS

# Units

### Block B Unit Plans



1 Bedroom Standard

52 sqm



1 Bedroom Garden





1 Bedroom Pool

80 sqm



2 Bedroom Standard



2 Bedroom Garden

98 sqm



2 Bedroom

Pool

117 sqm



2 Bedroom **End Corner Pool** 

123 sqm



78 sqm

3 Bedroom Standard

110 sqm







#### 2 Bedroom Standard End Corner

81 sqm

## 1 Bedroom Standard

## Saleable AreaEnclosed Area46 sqmCovered Area6 sqmTotal Area52 sqm

#### Legend

| 1 | Entry   | 6 Ma   | aster Bedroom  |
|---|---------|--------|----------------|
| 2 | Kitchen | 7 En   | suite          |
| 3 | Dining  | F Fri  | dge            |
| 4 | Living  | W Wa   | ashing Machine |
| 5 | Balcony | ST Sto | orage