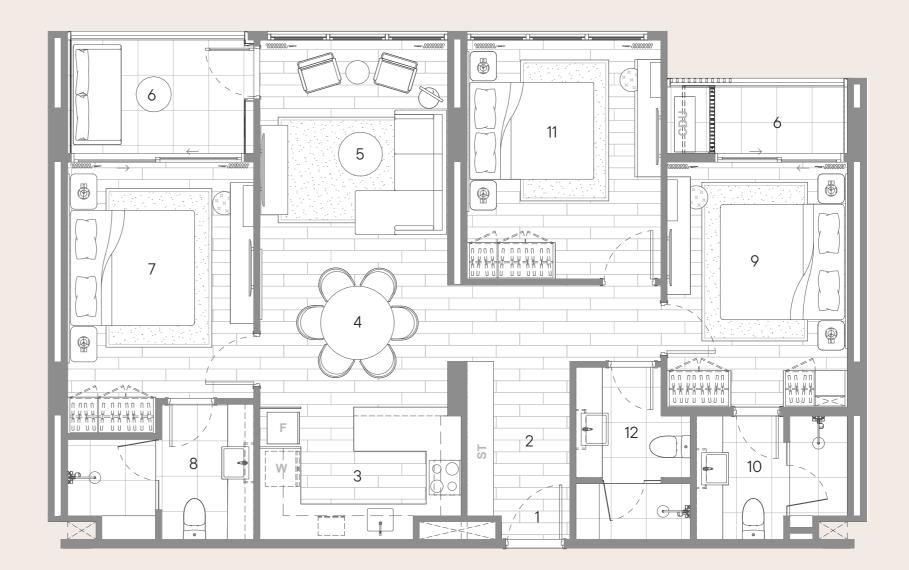

## 3 Bedroom Standard

| Saleable Area |         |  |
|---------------|---------|--|
| Enclosed Area | 101 sqm |  |
| Covered Area  | 9 sqm   |  |
| Total Area    | 110 sqm |  |

#### Legend

| 1 | Entry          | 9 Bedroom 2       |
|---|----------------|-------------------|
| 2 | Foyer          | 10 Ensuite 2      |
| 3 | Kitchen        | 11 Bedroom 3      |
| 4 | Dining         | 12 Bathroom       |
| 5 | Living         | F Fridge          |
| 6 | Balcony        | W Washing Machine |
| 7 | Master Bedroom | ST Storage        |
|   |                |                   |

8 Master Ensuite

Copyright @2024 Princess Villa Ltd. All rights reserved.

Any descriptions and photos herein are for illustration purposes only and may be subject to a further change or revision due to legal compliance, technical requirements in respect of engineer and/or architecture, and management decisions without notice. Nonetheless, the Developer may, at its sole discretion and not oblige to, notify, or update the change and revision of any descriptions and photos. You are, therefore, advised not to rely on such description and photos. Should you have any inquiries or question, or if any issue needs further clarification, please contact us as soon as possible or consult your own sales personnel or relevant professionals. No representation or warranty, express or implied, is made herein and no reliance should be placed on the accuracy, fairness or completeness of any messages or information presented herein. This material does not constitute an offer or invitation to purchase or lease of the unit(s), and nothing contained herein shall form the basis of any contract or commitment whatsoever. The purchaser or lessee of the unit(s) shall be subject to the execution of definitive agreements with the Developer.