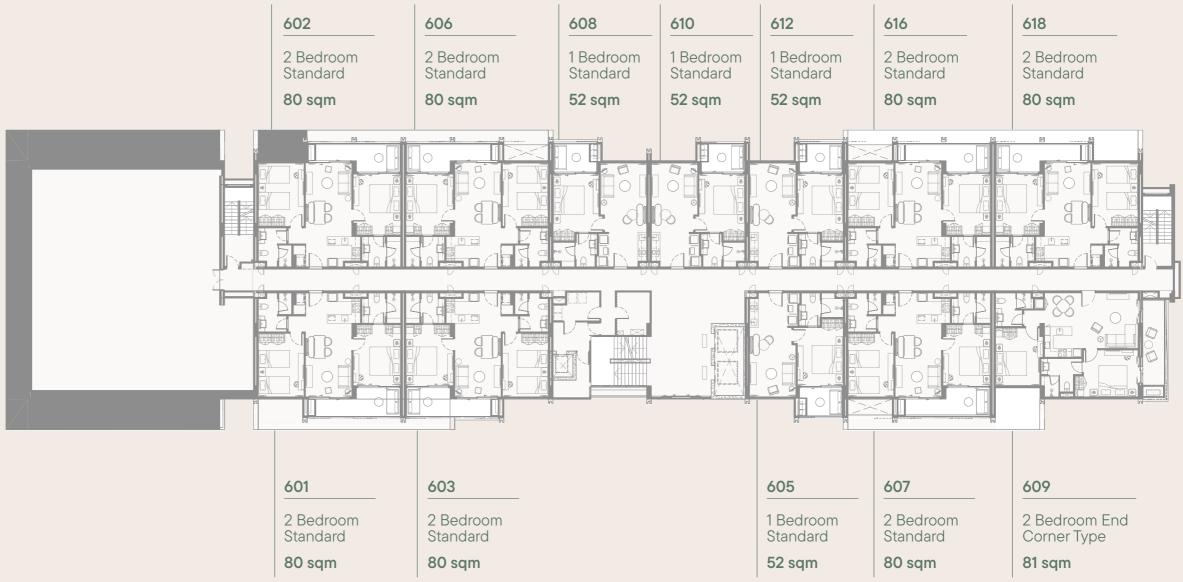

C) Condominium Blocks

P ≥ P P Ramps Down to Basement Parking,
EV Charging Stations

© Concierge Services Managed by Andara Resort & Villas

Any information, photographs, maps, plans, descriptions, and visualisations used in the marketing materials are provided for illustrative purposes only and shall not be interpreted as a guarantee of a specific view or views. The views described present 'as is' static views of the natural features and may be subject to changes caused by natural phenomena and/or human intervention. The plans of the project are not drawn to scale and the final designs may be subject to change.

For illustrative purposes only.



## Ground Floor Level Plan





## 2nd Floor Level Plan





## 3rd Floor Level Plan





## 5th Floor Level Plan





## 6th Floor Level Plan





## 7th Floor Level Plan





FLOOR PLANS

# Units

### Block B Unit Plans



1 Bedroom Standard

52 sqm



1 Bedroom Garden





1 Bedroom Pool

80 sqm



2 Bedroom Standard



2 Bedroom Garden

98 sqm



2 Bedroom

Pool

117 sqm



2 Bedroom **End Corner Pool** 

123 sqm



78 sqm

3 Bedroom Standard

110 sqm







#### 2 Bedroom Standard End Corner

81 sqm

## 1 Bedroom Standard

## Saleable AreaEnclosed Area46 sqmCovered Area6 sqmTotal Area52 sqm

#### Legend

| 1 | Entry   | 6 Ma   | aster Bedroom  |
|---|---------|--------|----------------|
| 2 | Kitchen | 7 En   | suite          |
| 3 | Dining  | F Fri  | dge            |
| 4 | Living  | W Wa   | ashing Machine |
| 5 | Balcony | ST Sto | orage          |







## 1 Bedroom Garden

| Saleable Area |        |
|---------------|---