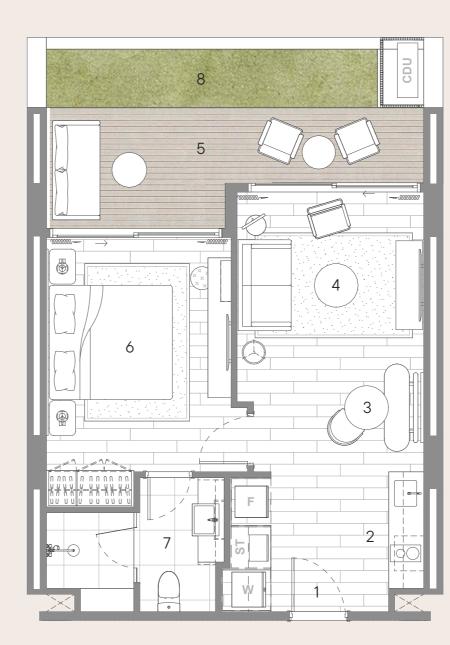

## 2 Bedroom Garden

#### Saleable Area

| Covered Area     | 11 sqm |
|------------------|--------|
| Non-Covered Area | 1 sqm  |
| Garden Area      | 15 sqm |
| Total Area       | 98 sqm |

#### Legend

| 1 | Entry          | 8 Bedroom 2       | 8  |
|---|----------------|-------------------|----|
| 2 | Kitchen        | 9 Bathroom        | 9  |
| 3 | Dining         | 10 Garden         | 10 |
| 4 | Living         | F Fridge          | F  |
| 5 | Terrace        | W Washing Machine | W  |
| 6 | Master Bedroom | ST Storage        | ST |

7 Ensuite