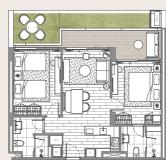

## 2 Bedroom Standard

| Saleable Area |        |
|---------------|--------|
| Enclosed Area | 71 sqm |
| Covered Area  | 9 sqm  |
| Total Area    | 80 sqm |

#### Legend

| 1 | Entry          | 7 Ensuite         |   |
|---|----------------|-------------------|---|
| 2 | Kitchen        | 8 Bedroom 2       |   |
| 3 | Dining         | 9 Bathroom        |   |
| 4 | Living         | F Fridge          |   |
| 5 | Balcony        | W Washing Machine | е |
| 6 | Master Bedroom | ST Storage        |   |