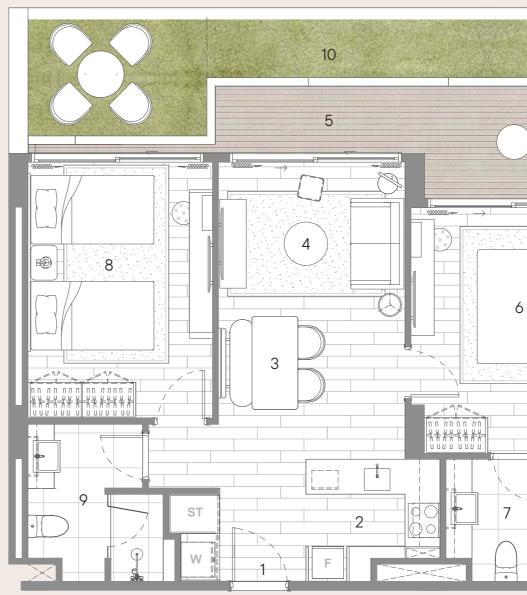

## 1 Bedroom Standard

## Saleable AreaEnclosed Area46 sqmCovered Area6 sqmTotal Area52 sqm

#### Legend

| 1 | Entry   | 6 Ma   | aster Bedroom  |
|---|---------|--------|----------------|
| 2 | Kitchen | 7 En   | suite          |
| 3 | Dining  | F Fri  | dge            |
| 4 | Living  | W Wa   | ashing Machine |
| 5 | Balcony | ST Sto | orage          |