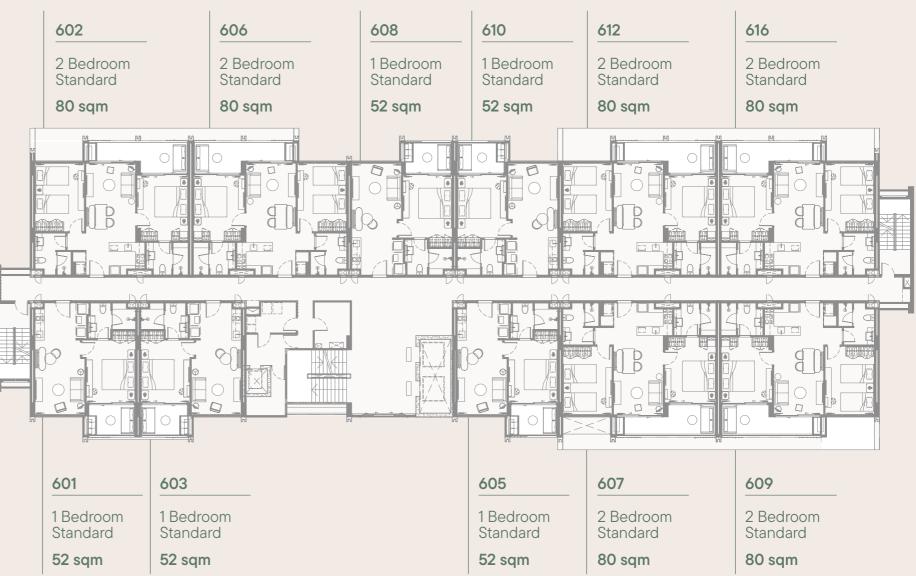

The views described present 'as is' static views of the natural features and may be subject to changes caused by natural phenomena and/or human intervention. The plans of the project are not drawn to scale and the final designs may be subject to change.

#### SUDARA Residences·phuket

## 2nd Floor Level Plan

202 206 208 2 Bedroom 2 Bedroom 1 Bedroom Standard Standard Standard 80 sqm 52 sqm 80 sqm 0 201 203 205 1 Bedroom 1 Bedroom 1 Bedroom Standard Standard Standard 52 sqm 52 sqm 52 sqm





## 3rd Floor Level Plan

302 306 308 310 2 Bedroom 2 Bedroom 1 Bedroom 1 Bedroom Standard Standard Standard Standard 80 sqm 80 sqm 52 sqm 52 sqm 301 303 305 307 1 Bedroom 1 Bedroom 1 Bedroom Standard Standard Standard 52 sqm 52 sqm 52 sqm





## 5th Floor Level Plan







## 6th Floor Level Plan







## 7th Floor Level Plan







FLOOR PLANS

# Units

#### Block C Unit Plans



1 Bedroom Standard

52 sqm



1 Bedroom Garden

65 sqm



78 sqm

1 Bedroom Pool

80 sqm







2 Bedroom Garden

98 sqm



2 Bedroom Pool

117 sqm

110 sqm

Any information, photographs, maps, plans, descriptions, and visualisations used in the marketing materials are provided for illustrative purposes only and shall not be interpreted as a guarantee of a specific view or views. The views described present 'as is' static views of the natural features and may be subject to changes caused by natural phenomena and/or human intervention. The plans of the project are not drawn to scale and the final designs may be subject to change.





#### 3 Bedroom Standard

## 1 Bedroom Standard

## Saleable AreaEnclosed A