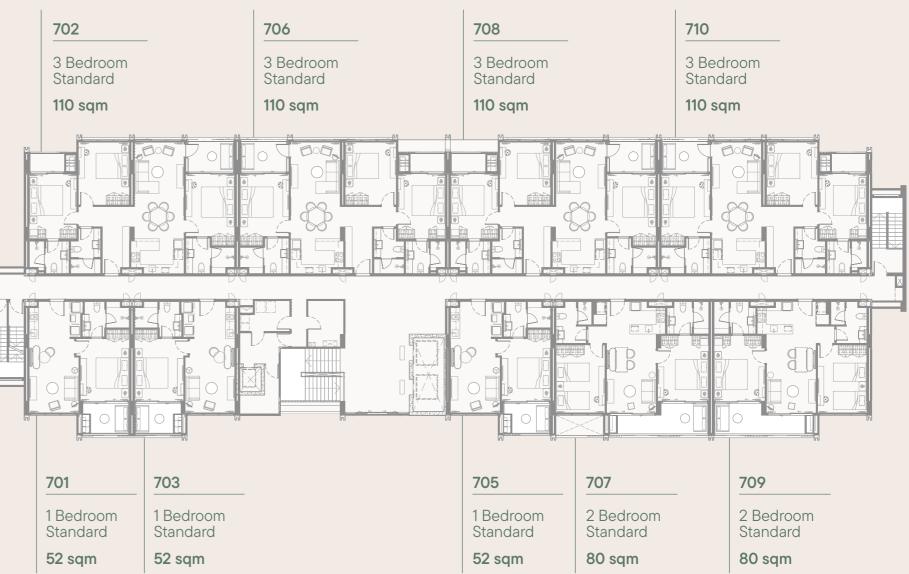

is' static views of the natural features and may be subject to changes caused by natural phenomena and/or human intervention. The plans of the project are not drawn to scale and the final designs may be subject to change.

#### SUDARA Residences·phuket

## 2nd Floor Level Plan

202 206 208 2 Bedroom 2 Bedroom 1 Bedroom Standard Standard Standard 80 sqm 52 sqm 80 sqm 0 201 203 205 1 Bedroom 1 Bedroom 1 Bedroom Standard Standard Standard 52 sqm 52 sqm 52 sqm





## 3rd Floor Level Plan

302 306 308 310 2 Bedroom 2 Bedroom 1 Bedroom 1 Bedroom Standard Standard Standard Standard 80 sqm 80 sqm 52 sqm 52 sqm 301 303 305 307 1 Bedroom 1 Bedroom 1 Bedroom Standard Standard Standard 52 sqm 52 sqm 52 sqm





## 5th Floor Level Plan







## 6th Floor Level Plan







## 7th Floor Level Plan







FLOOR PLANS

# Units

#### Block C Unit Plans



1 Bedroom Standard

52 sqm



1 Bedroom Garden

65 sqm



78 sqm

1 Bedroom Pool

80 sqm







2 Bedroom Garden

98 sqm



2 Bedroom Pool

117 sqm

110 sqm

Any information, photographs, maps, plans, descriptions, and visualisations used in the marketing materials are provided for illustrative purposes only and shall not be interpreted as a guarantee of a specific view or views. The views described present 'as is' static views of the natural features and may be subject to changes caused by natural phenomena and/or human intervention. The plans of the project are not drawn to scale and the final designs may be subject to change.





#### 3 Bedroom Standard

## 1 Bedroom Standard

## Saleable AreaEnclosed Area46 sqmCovered Area6 sqmTotal