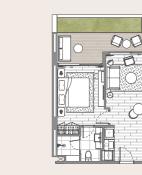

## 1 Bedroom Garden

| Saleable Area |        |
|---------------|--------|
| Enclosed Area | 46 sqm |
| Covered Area  | 11 sqm |
| Garden Area   | 8 sqm  |
| Total Area    | 65 sqm |