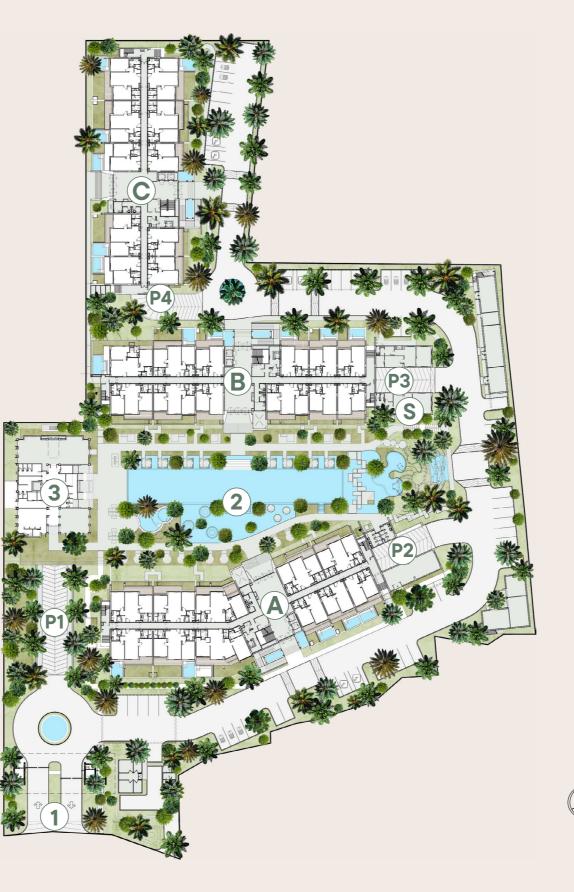

# Block C

1 Main Gate

Swimming Pools50m Pool, Poolside Cabanas, Rock Pool, Kid's Pool

③ **The Pavillion:** Gym, Yoga Terrace, Kids' Club, Outdoor Multi-Function Area, Tiered Poolside Lounges, Rooftop Pool View Lounge, Cafe

(A) (B) (C) Condominium Blocks

P ≥ P P Ramps Down to Basement Parking,
EV Charging Stations

© Concierge Services Managed by Andara Resort & Villas

Any information, photographs, maps, plans, descriptions, and visualisations used in the marketing materials are provided for illustrative purposes only and shall not be interpreted as a guarantee of a specific view or views. The views described present 'as is' static views of the natural features and may be subject to changes caused by natural phenomena and/or human intervention. The plans of the project are not drawn to scale and the final designs may be subject to change.

### Ground Floor Level Plan

Any information, photographs, maps, plans, descriptions, and visualisations used in the marketing materials are provided for illustrative purposes only and shall not be interpreted as a guarantee of a specific view or views. The views described present 'as is' static views of the natural features and may be subject to changes caused by natural phenomena and/or human intervention. The plans of the project are not drawn to scale and the final designs may be subject to change.