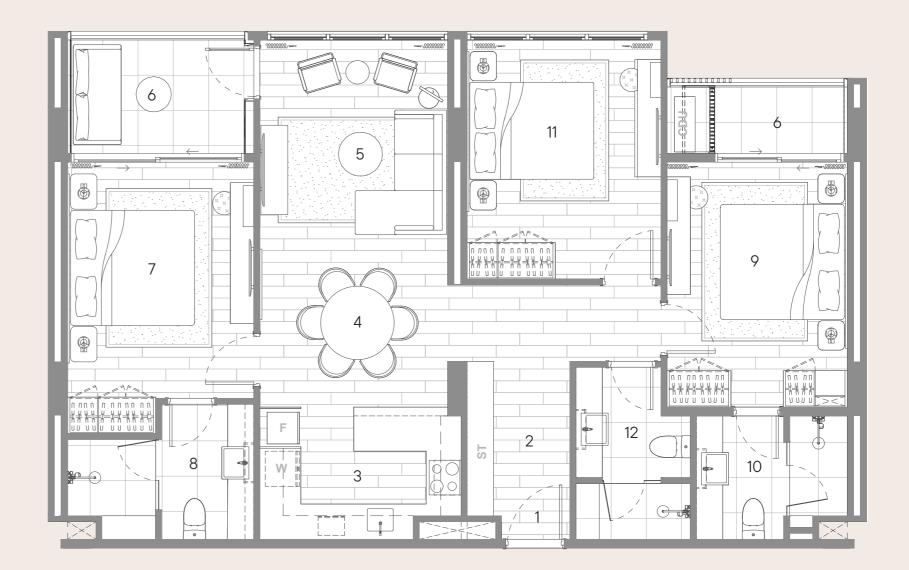

## 3 Bedroom Standard

| Saleable Area |         |
|---------------|---------|
| Enclosed Area | 101 sqm |
| Covered Area  | 9 sqm   |
| Total Area    | 110 sqm |

#### Legend

| 1 | Entry          | 9 Bedroom 2       |
|---|----------------|-------------------|
| 2 | Foyer          | 10 Ensuite 2      |
| 3 | Kitchen        | 11 Bedroom 3      |
| 4 | Dining         | 12 Bathroom       |
| 5 | Living         | F Fridge          |
| 6 | Balcony        | W Washing Machine |
| 7 | Master Bedroom | ST Storage        |
|   |                |                   |

8 Master Ensuite