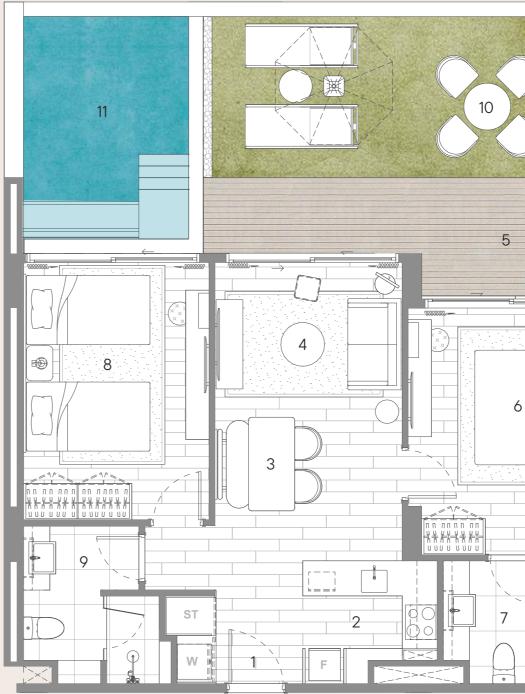

### Ground Floor Level Plan

Any information, photographs, maps, plans, descriptions, and visualisations used in the marketing materials are provided for illustrative purposes only and shall not be interpreted as a guarantee of a specific view or views. The views described present 'as is' static views of the natural features and may be subject to changes caused by natural phenomena and/or human intervention. The plans of the project are not drawn to scale and the final designs may be subject to change.

# Block C

1 Main Gate

Swimming Pools50m Pool, Poolside Cabanas, Rock Pool, Kid's Pool

③ **The Pavillion:** Gym, Yoga Terrace, Kids' Club, Outdoor Multi-Function Area, Tiered Poolside Lounges, Rooftop Pool View Lounge, Cafe

(A) (B) (C) Condominium Blocks

P ≥ P P Ramps Down to Basement Parking,
EV Charging Stations

© Concierge Services Managed by Andara Resort & Villas

Any information, photographs, maps, plans, descriptions, and visualisations used in the marketing materials are provided for illustrative purposes only and shall not be interpreted as a guarantee of a specific view or views. The views described present 'as is' static views of the natural features and may be subject to changes caused by natural phenomena and/or human intervention. The plans of the project are not drawn to scale and the final designs may be subject to change.