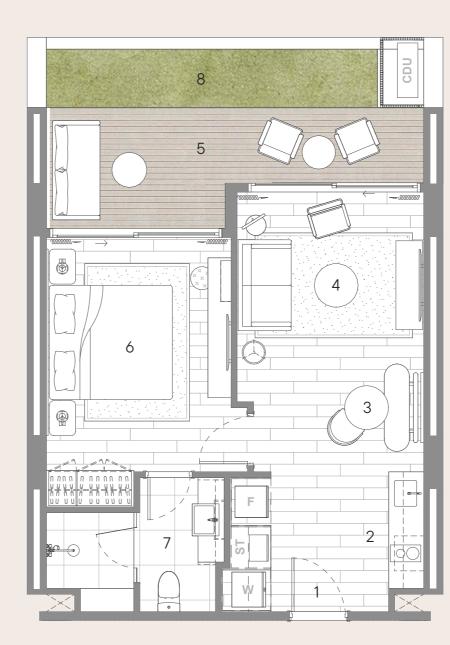

## 2nd Floor Level Plan

202 206 208 2 Bedroom 2 Bedroom 1 Bedroom Standard Standard Standard 80 sqm 52 sqm 80 sqm 0 201 203 205 1 Bedroom 1 Bedroom 1 Bedroom Standard Standard Standard 52 sqm 52 sqm 52 sqm