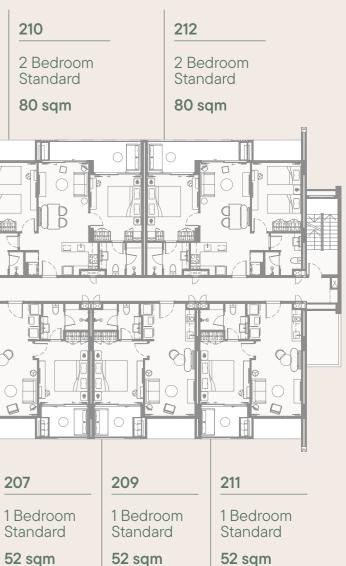

## 2nd Floor Level Plan

202 206 208 2 Bedroom 2 Bedroom 1 Bedroom Standard Standard Standard 80 sqm 52 sqm 80 sqm 0 201 203 205 1 Bedroom 1 Bedroom 1 Bedroom Standard Standard Standard 52 sqm 52 sqm 52 sqm