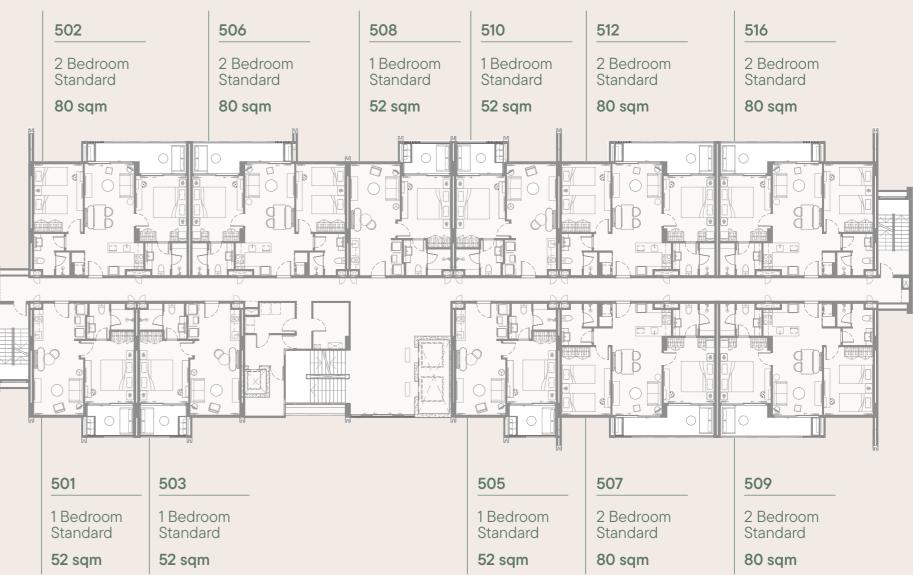

e of a specific view or views. The views described present 'as is' static views of the natural features and may be subject to changes caused by natural phenomena and/or human intervention. The plans of the project are not drawn to scale and the final designs may be subject to change.

#### SUDARA Residences·phuket

## 2nd Floor Level Plan

202 206 208 2 Bedroom 2 Bedroom 1 Bedroom Standard Standard Standard 80 sqm 52 sqm 80 sqm 0 201 203 205 1 Bedroom 1 Bedroom 1 Bedroom Standard Standard Standard 52 sqm 52 sqm 52 sqm





## 3rd Floor Level Plan

302 306 308 310 2 Bedroom 2 Bedroom 1 Bedroom 1 Bedroom Standard Standard Standard Standard 80 sqm 80 sqm 52 sqm 52 sqm 301 303 305 307 1 Bedroom 1 Bedroom 1 Bedroom Standard Standard Standard 52 sqm 52 sqm 52 sqm





## 5th Floor Level Plan







## 6th Floor Level Plan







## 7th Floor Level Plan







FLOOR PLANS

# Units

#### Block C Unit Plans



1 Bedroom Standard

52 sqm



1 Bedroom Garden

65 sqm



78 sqm

1 Bedroom Pool

80 sqm







2 Bedroom Garden

98 sqm



2 Bedroom Pool

117 sqm

110 sqm

Any information, photographs, maps, plans, descriptions, and visualisations used in the marketing materials are provided for illustrative purposes only and shall not be interpreted as a guarantee of a specific view or views. The views described present 'as is' static views of the natural features and may be subject to changes caused by natural phenomena and/or human intervention. The plans of the project are not drawn to scale and the final designs may be subject to change.





#### 3 Bedroom Standard

## 1 Bedroom Stand