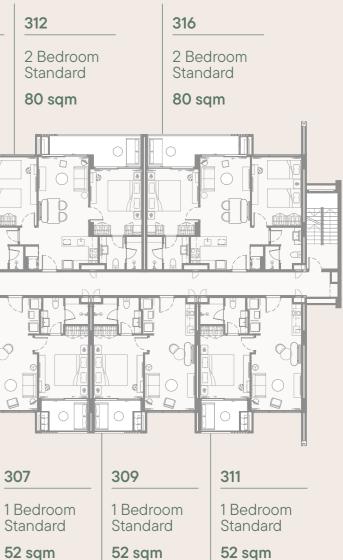

## 3rd Floor Level Plan

302 306 308 310 2 Bedroom 2 Bedroom 1 Bedroom 1 Bedroom Standard Standard Standard Standard 80 sqm 80 sqm 52 sqm 52 sqm 301 303 305 307 1 Bedroom 1 Bedroom 1 Bedroom Standard Standard Standard 52 sqm 52 sqm 52 sqm