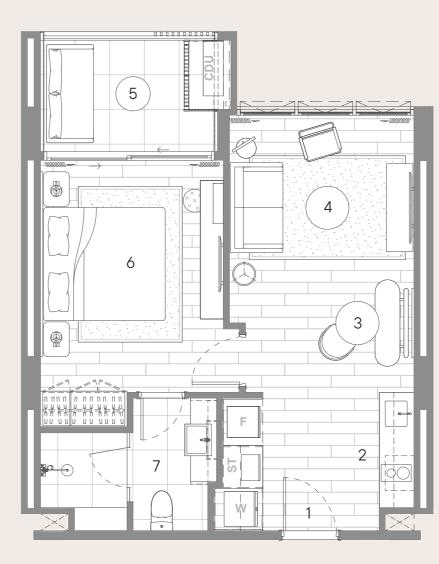

## 3 Bedroom Standard

| Saleable Area |         |
|---------------|---------|
| Enclosed Area | 101 sqm |
| Covered Area  | 9 sqm   |
| Total Area    | 110 sqm |

#### Legend

| 1 | Entry          | 9 Bedroom 2       |
|---|----------------|-------------------|
| 2 | Foyer          | 10 Ensuite 2      |
| 3 | Kitchen        | 11 Bedroom 3      |
| 4 | Dining         | 12 Bathroom       |
| 5 | Living         | F Fridge          |
| 6 | Balcony        | W Washing Machine |
| 7 | Master Bedroom | ST Storage        |
|   |                |                   |

8 Master Ensuite