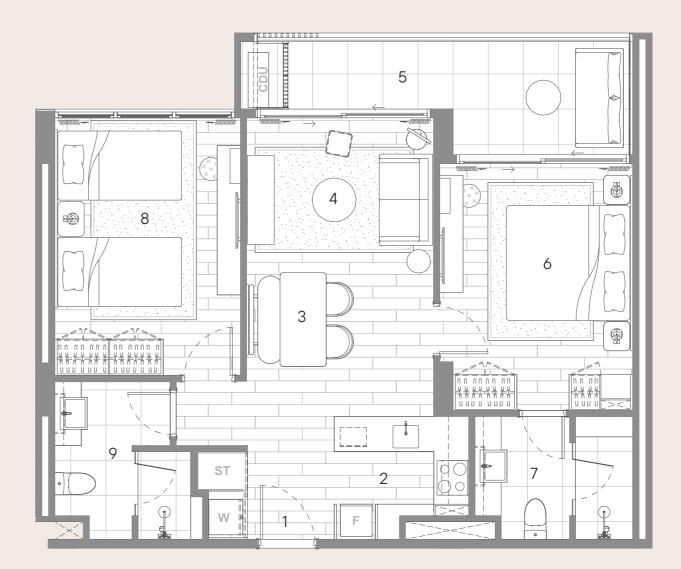

## 2nd Floor Level Plan

202 206 208 2 Bedroom 2 Bedroom 1 Bedroom Standard Standard Standard 80 sqm 52 sqm 80 sqm 0 201 203 205 1 Bedroom 1 Bedroom 1 Bedroom Standard Standard Standard 52 sqm 52 sqm 52 sqm

## 3rd Floor Level Plan

302 306 308 310 2 Bedroom 2 Bedroom 1 Bedroom 1 Bedroom Standard Standard Standard Standard 80 sqm 80 sqm 52 sqm 52 sqm 301 303 305 307 1 Bedroom 1 Bedroom 1 Bedroom Standard Standard Standard 52 sqm 52 sqm 52 sqm