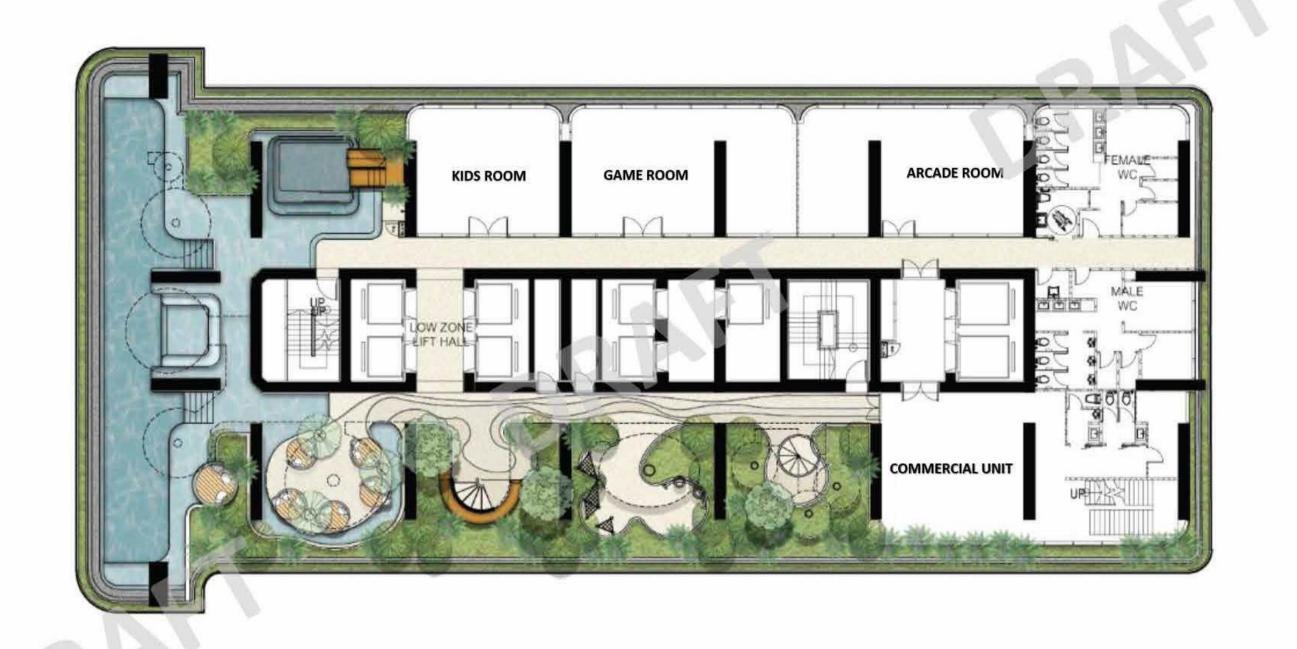

# FLOOR PLAN ONCE WONGAMAT

LOBBY - THE FOREST GROUND FLOOR PLAN

AMENITY 1 - THE BEACH (LOWER)

36<sup>th</sup> FLOOR PLAN

AMENITY 1 - THE BEACH (UPPER)

37<sup>th</sup> FLOOR PLAN

AMENITY 2 - THE OCEAN (LOWER)
50<sup>th</sup> FLOOR PLAN