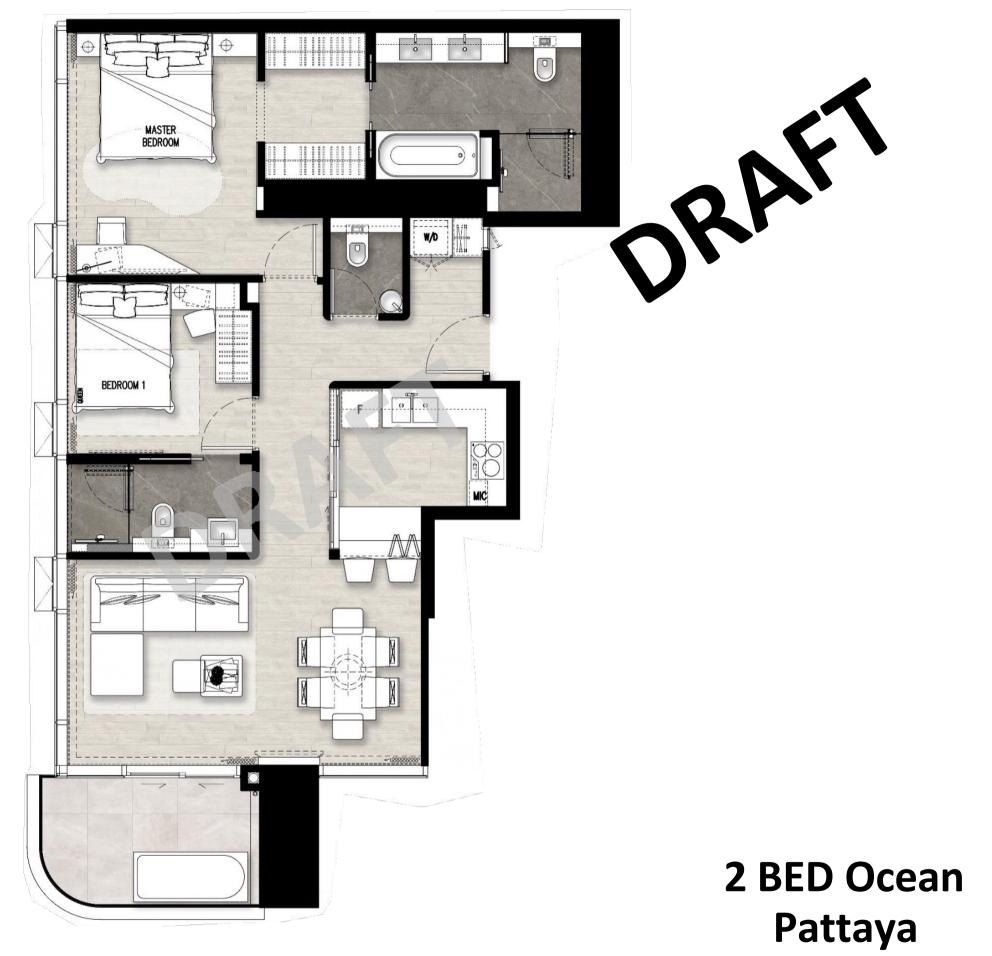

## TOTALLUNT/FLEQOR R 14 UNITS

1 BED 10 UNITS
1 BED CORNER 2 UNITS
2 BED OCEAN 2 UNITS

07
2 BED Ocean
Wongamat
88.11 SQ.M.

**OCEAN** 

08
2 BED Ocean
Pattaya
89,79 SQ.M.

PATTAYA BAY

LIFT FOR BEACH ZONE

8th-21th FLOOR PLAN

## TOTALLUNT/FLOOR R 14 UNITS

1 BED 5 UNITS
1 BED VERANDA 5 UNITS
1 BED CORNER 2 UNITS
2 BED OCEAN 2 UNITS

07
2 BED Ocean
Wongamat
88.11 SQ.M.

**OCEAN** 

08
2 BED Ocean
Pattaya
89.79 SQ.M.

02 06 05 04 03 1 BED 1 BED 1 BED 1 BED 1 BED Wongamat Wongamat Wongamat Wongamat Wongamat 34.30 SQ.M. 34.30 SQ.M. 34.30 SQ.M. 34.30 SQ.M. 34.30 SQ.M. 09 11 12 12A 10 1 BED Veranda Pattaya Pattaya Pattaya Pattaya Pattaya

#### TOTALLUNTIFEORR 14 UNITS

1 BED VERANDA 10 UNITS 2 BED CORNER 2 UNITS 2 BED OCEAN 2 UNIT

07 2 BED Ocean Wongamat 88.11 SQ.M.

**OCEAN** 

08 2 BED Ocean Pattaya 89.79 SQ.M.

02 06 05 04 03 1 BED Veranda Wongamat Wongamat Wongamat Wongamat Wongamat 54.48 SQ.M. 54.48 SQ.M. 54.48 SQ.M. 54.48 SQ.M. 54.48 SQ.M. 2 BED Corner Wongamat 2 BED Corner