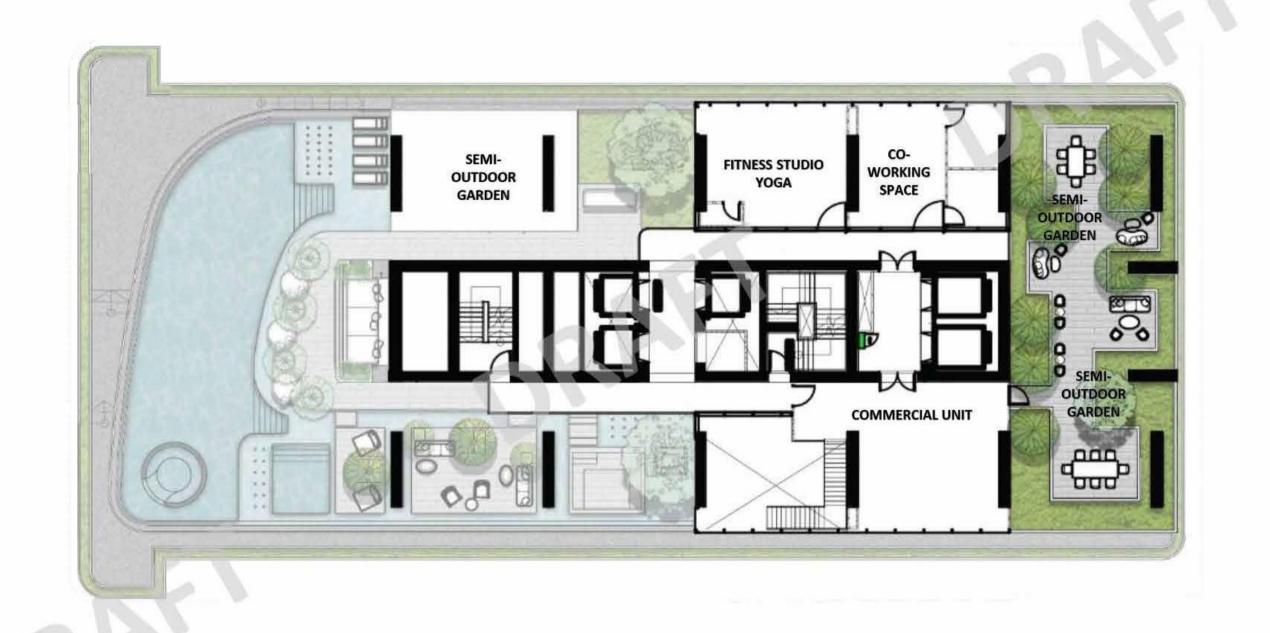

| 812A           | 814   |  |
|      |              |              |              |              |              |              |              |              |              |              |              |              |                |       |  |



- PENHOUSE 1 A, 2A
- PENHOUSE 1 C, 2C
  - PENHOUSE 1B, 2B
- 3 BED OCEAN (6 UNITS)
- 3 BED CORNER (6 UNITS)
- 2 BED OCEAN PATTAYA (37 UNITS)
- 2 BED OCEAN WONGAMAT (37 UNITS)
- 2 BED (12 UNITS)
- 2 BED CORNER (18 UNITS)
- 1 BED CORNER (56 UNITS)
- 1 BED VERANDA (160 UNITS)
  - 1 BED (210 UNITS)

# FLOOR PLAN ONCE WONGAMAT



LOBBY - THE FOREST GROUND FLOOR PLAN



AMENITY 1 - THE BEACH (LOWER)

36<sup>th</sup> FLOOR PLAN



AMENITY 1 - THE BEACH (UPPER)

37<sup>th</sup> FLOOR PLAN



AMENITY 2 - THE OCEAN (LOWER)
50<sup>th</sup> FLOOR PLAN



AMENITY 2 - THE OCEAN (UPPER)

51<sup>th</sup> FLOOR PLAN



VOYAGE SKY
ROOF PLAN



## TOTALLUNT/FLEQOR R 14 UNITS

1 BED 10 UNITS
1 BED CORNER 2 UNITS
2 BED OCEAN 2 UNITS

07
2 BED Ocean
Wongamat
88.11 SQ.M.

**OCEAN** 

08
2 BED Ocean
Pattaya
89,79 SQ.M.





PATTAYA BAY

LIFT FOR BEACH ZONE

8th-21th FLOOR PLAN

## TOTALLUNT/FLOOR R 14 UNITS

1 BED 5 UNITS
1 BED VERANDA 5 UNITS
1 BED CORNER 2 UNITS
2 BED OCEAN 2 UNITS

07
2 BED Ocean
Wongamat
88.11 SQ.M.

**OCEAN** 

08
2 BED Ocean
Pattaya
89.79 SQ.M.

02 06 05 04 03 1 BED 1 BED 1 BED 1 BED 1 BED Wongamat Wongamat Wongamat Wongamat Wongamat 34.30 SQ.M. 34.30 SQ.M. 34.30 SQ.M. 34.30 SQ.M. 34.30 SQ.M. 09 11 12 12A 10 1 BED Veranda Pattaya Pattaya Pattaya Pattaya Pattaya

**WONGAMAT BAY** 

PATTAYA BAY

53.87 SQ.M.

LIFT FOR BEACH ZONE