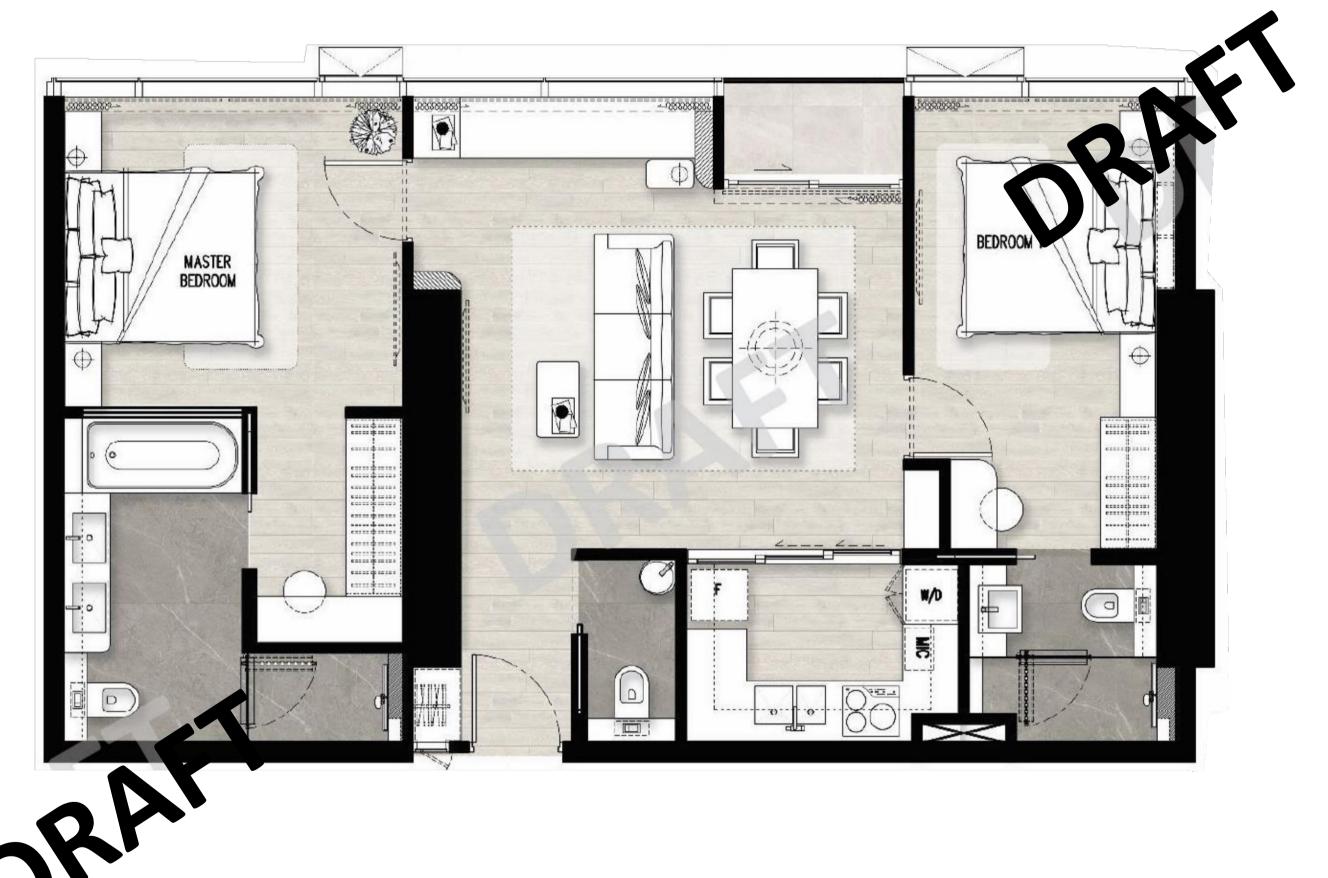

#### 2 BED

80.17 SQ.M.

2 BED Ocean Wongamat

88.11 SQ.M.

89.79 SQ.M.

**2 BED Corner** 

73.94 SQ.M.

**3 BED Ocean** Wongamat