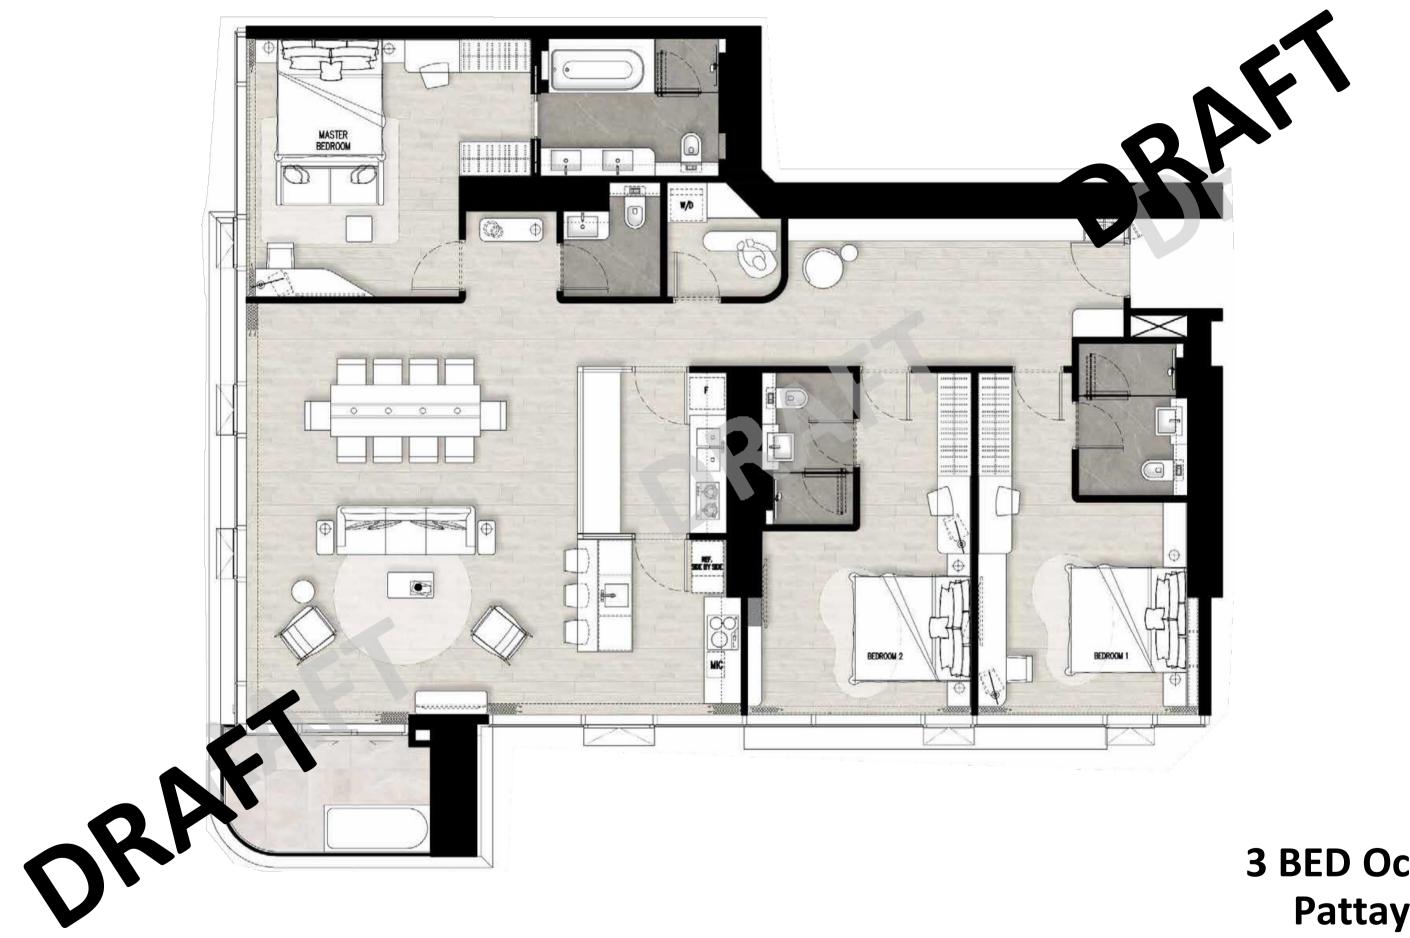

Corner Wongamat 2 BED Corner

**WONGAMAT BAY** 

11 12A 09 12 10 1 BED Veranda Pattaya Pattaya Pattaya Pattaya Pattaya

PATTAYA BAY

53.87 SQ.M.

LIFT FOR OCEAN ZONE

53.87 SQ.M.

53.87 SQ.M.

38th-46th FLOOR PLAN

01

73.94 SQ.M.

14

pattaya

73.94 SQ.M.

MOUNTAIN



53.87 SQ.M.

53.87 SQ.M.

#### TOTALUNT/FLOOR R 8 UNITS

2 BED 4 UNITS

3 BED CORNER 2 UNITS

3 BED OCEAN 2 UNITS

04 3 BED Ocean Wongamat

164.03 SQ.M.

**OCEAN** 

05 3 BED Ocean Pattaya 171.67 SQ.M.



PATTAYA BAY

LIFT FOR OCEAN ZONE

47th-49th FLOOR PLAN

# UNIT PLAN ONCE WONGAMAT



**1 BED** 34.30 SQ.M.



1 BED Veranda 53.87 SQ.M.



**1 BED Corner** 56.09 SQ.M.



#### 2 BED

80.17 SQ.M.



2 BED Ocean Wongamat

88.11 SQ.M.



89.79 SQ.M.



**2 BED Corner** 

73.94 SQ.M.



**3 BED Ocean** Wongamat

164.03 SQ.M.



3 BED Ocean **Pattaya** 

171.67 SQ.M.



#### **3 BED Corner**

123.45 SQ.M.