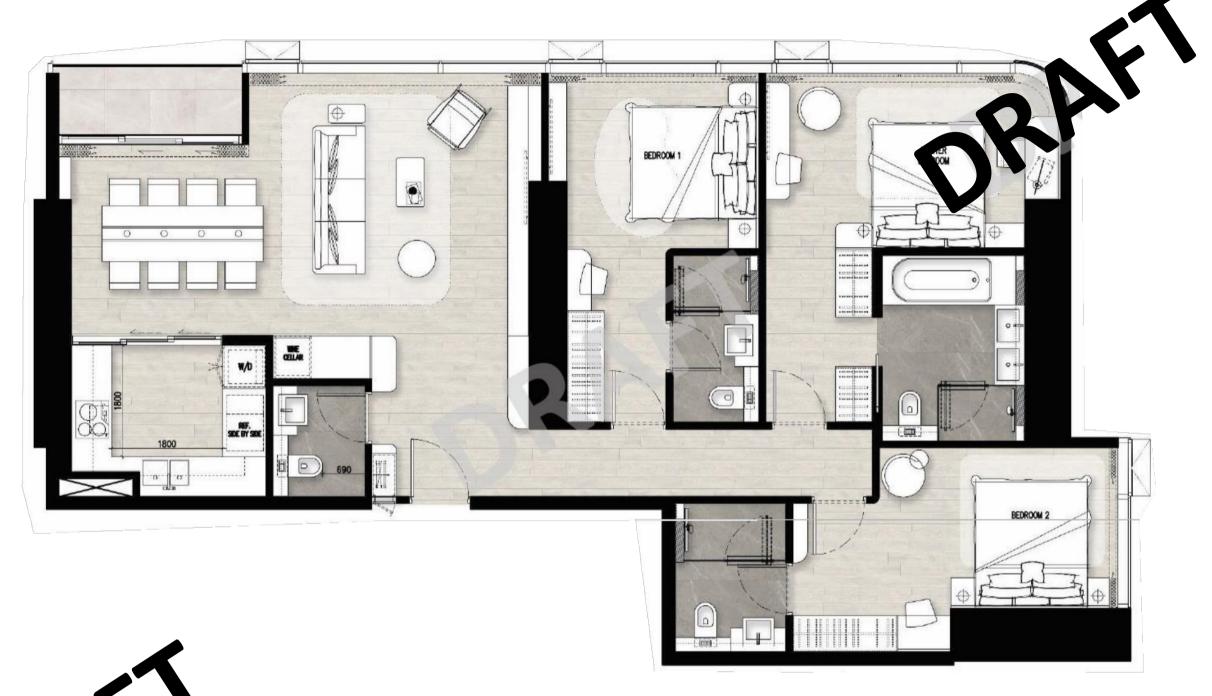

BAY** 

11 12A 09 12 10 1 BED Veranda Pattaya Pattaya Pattaya Pattaya Pattaya

PATTAYA BAY

53.87 SQ.M.

LIFT FOR OCEAN ZONE

53.87 SQ.M.

53.87 SQ.M.

38th-46th FLOOR PLAN

01

73.94 SQ.M.

14

pattaya

73.94 SQ.M.

MOUNTAIN



53.87 SQ.M.

53.87 SQ.M.

#### TOTALUNT/FLOOR R 8 UNITS

2 BED 4 UNITS

3 BED CORNER 2 UNITS

3 BED OCEAN 2 UNITS

04 3 BED Ocean Wongamat

164.03 SQ.M.

**OCEAN** 

05 3 BED Ocean Pattaya 171.67 SQ.M.



PATTAYA BAY

LIFT FOR OCEAN ZONE

47th-49th FLOOR PLAN

# UNIT PLAN ONCE WONGAMAT



**1 BED** 34.30 SQ.M.



1 BED Veranda 53.87 SQ.M.



**1 BED Corner** 56.09 SQ.M.



#### 2 BED

80.17 SQ.M.



2 BED Ocean Wongamat

88.11 SQ.M.



89.79 SQ.M.



**2 BED Corner** 

73.94 SQ.M.



**3 BED Ocean** Wongamat

164.03 SQ.M.



3 BED Ocean **Pattaya** 

171.67 SQ.M.



#### **3 BED Corner**

123.45 SQ.M.