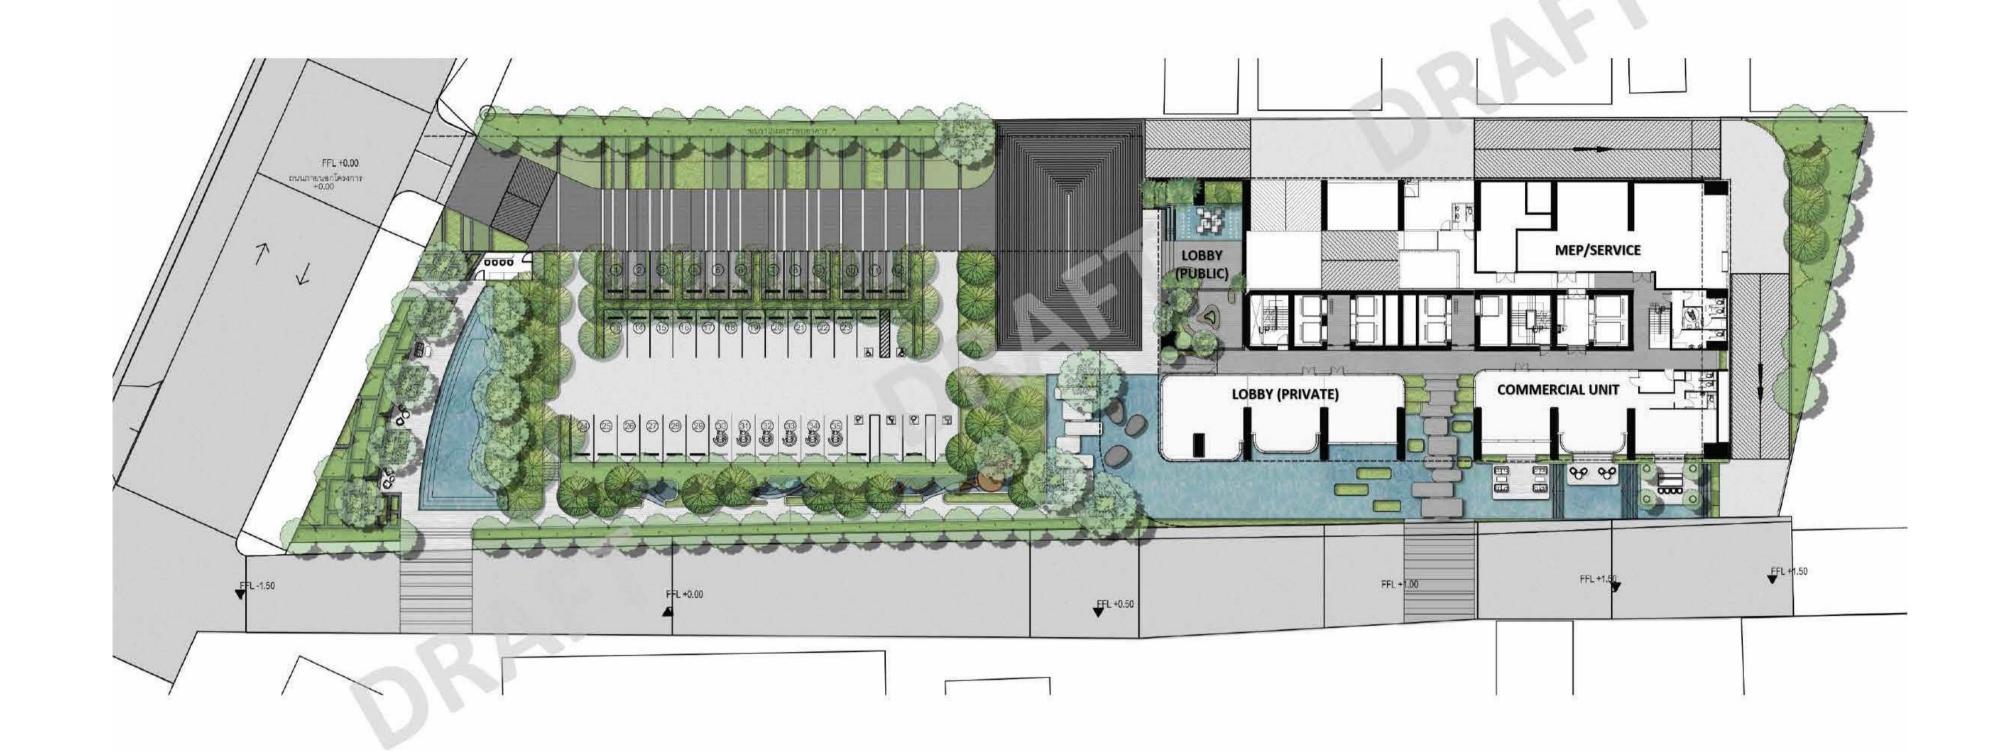

# FLOOR PLAN ONCE WONGAMAT

LOBBY - THE FOREST GROUND FLOOR PLAN

AMENITY 1 - THE BEACH (LOWER)

36<sup>th</sup> FLOOR PLAN

AMENITY 1 - THE BEACH (UPPER)

37<sup>th</sup> FLOOR PLAN

AMENITY 2 - THE OCEAN (LOWER)
50<sup>th</sup> FLOOR PLAN