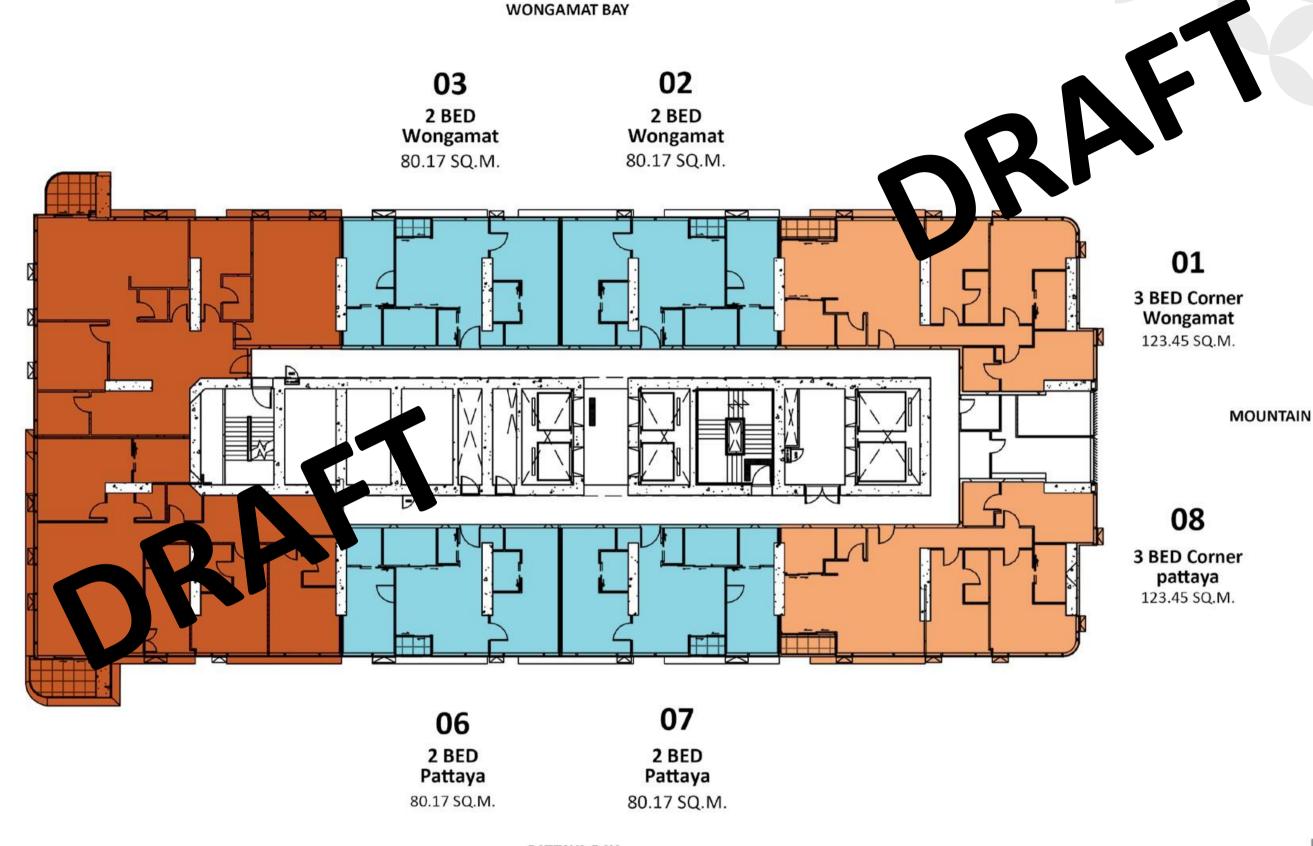

#### TOTALUNT/FLOOR R 8 UNITS

2 BED 4 UNITS

3 BED CORNER 2 UNITS

3 BED OCEAN 2 UNITS

04 3 BED Ocean Wongamat

164.03 SQ.M.

**OCEAN** 

05 3 BED Ocean Pattaya 171.67 SQ.M.

PATTAYA BAY

LIFT FOR OCEAN ZONE

47th-49th FLOOR PLAN

#### **3 BED Corner**

123.45 SQ.M.