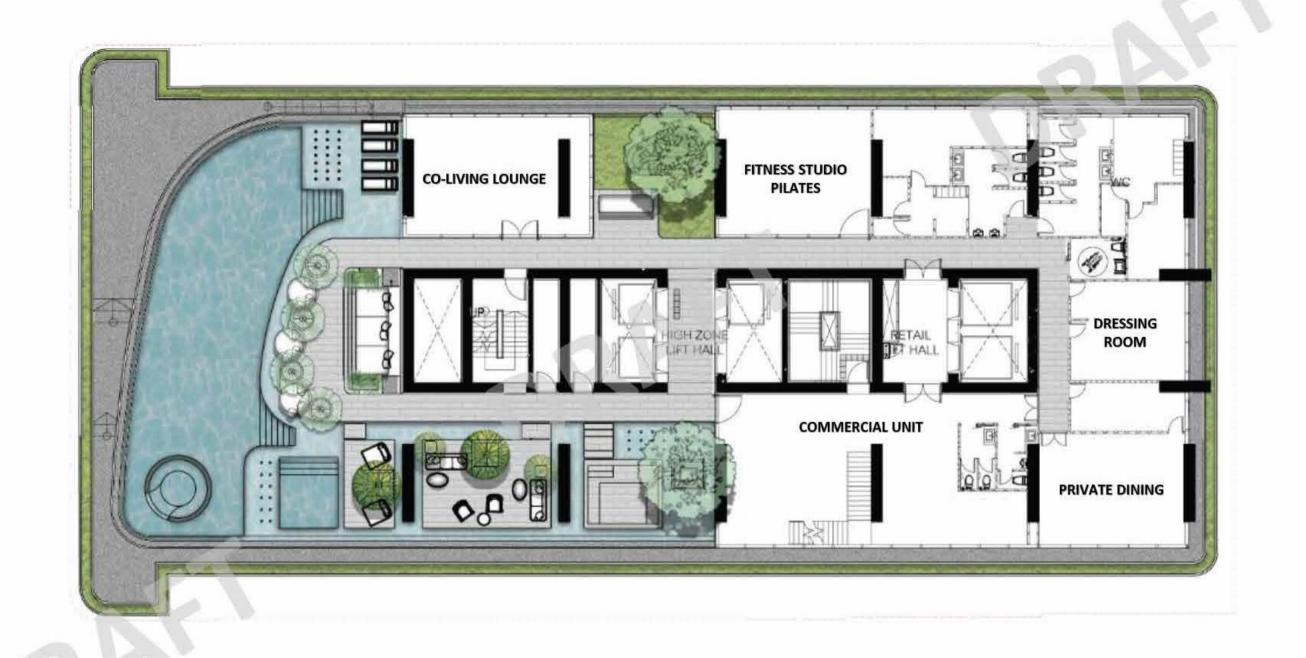

# FLOOR PLAN ONCE WONGAMAT

LOBBY - THE FOREST GROUND FLOOR PLAN

AMENITY 1 - THE BEACH (LOWER)

36<sup>th</sup> FLOOR PLAN

AMENITY 1 - THE BEACH (UPPER)

37<sup>th</sup> FLOOR PLAN

AMENITY 2 - THE OCEAN (LOWER)
50<sup>th</sup> FLOOR PLAN