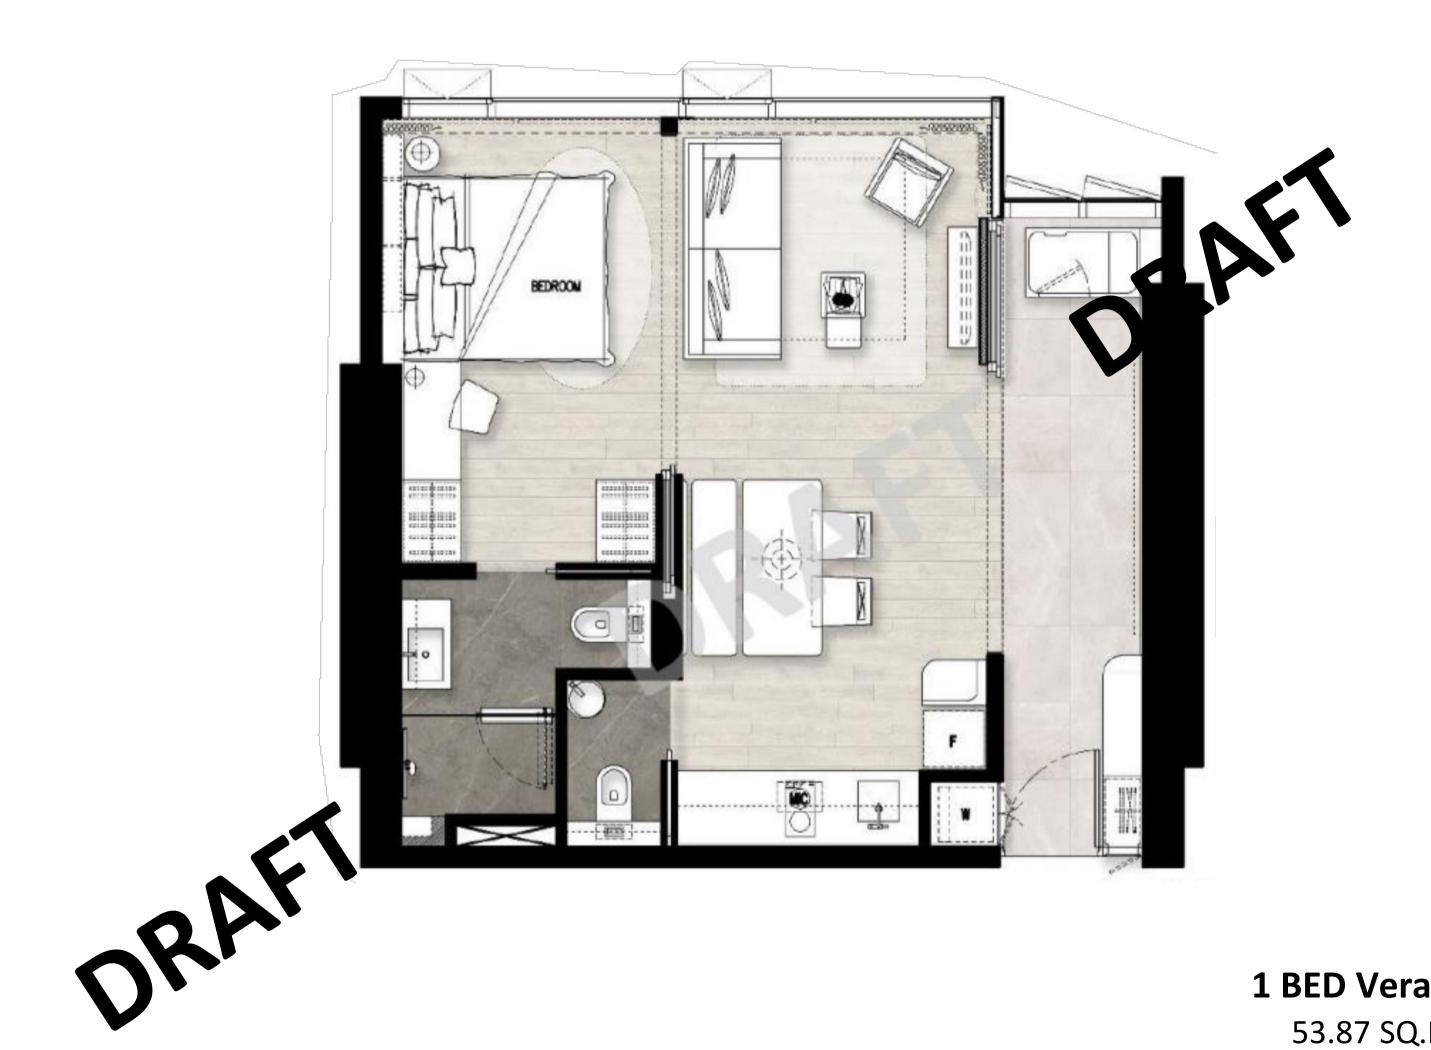

# UNIT PLAN ONCE WONGAMAT

**1 BED** 34.30 SQ.M.

1 BED Veranda 53.87 SQ.M.

**1 BED Corner** 56.09 SQ.M.