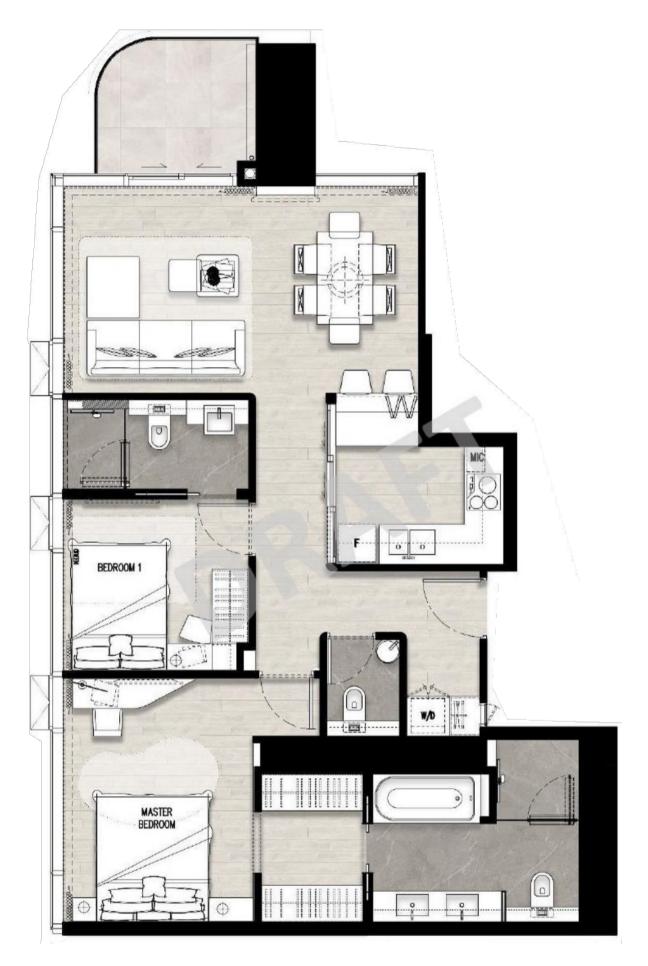

#### 2 BED

80.17 SQ.M.

2 BED Ocean Wongamat

88.11 SQ.M.

89.79 SQ.M.

**2 BED Corner** 

73.94 SQ.M.

**3 BED Ocean** Wongamat