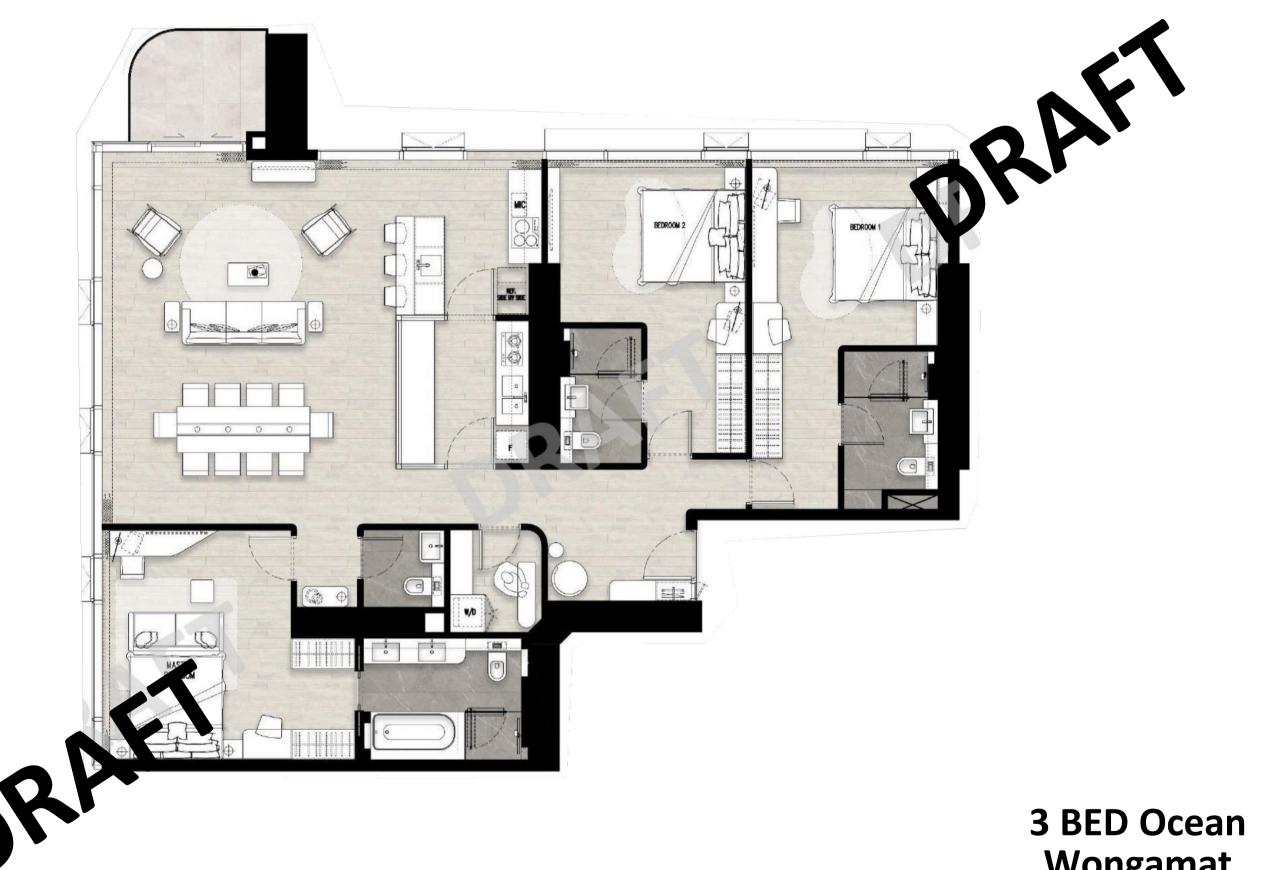

54.48 SQ.M. 54.48 SQ.M. 54.48 SQ.M. 2 BED Corner Wongamat 2 BED Corner

**WONGAMAT BAY** 

11 12A 09 12 10 1 BED Veranda Pattaya Pattaya Pattaya Pattaya Pattaya

PATTAYA BAY

53.87 SQ.M.

LIFT FOR OCEAN ZONE

53.87 SQ.M.

53.87 SQ.M.

38th-46th FLOOR PLAN

01

73.94 SQ.M.

14

pattaya

73.94 SQ.M.

MOUNTAIN



53.87 SQ.M.

53.87 SQ.M.

#### TOTALUNT/FLOOR R 8 UNITS

2 BED 4 UNITS

3 BED CORNER 2 UNITS

3 BED OCEAN 2 UNITS

04 3 BED Ocean Wongamat

164.03 SQ.M.

**OCEAN** 

05 3 BED Ocean Pattaya 171.67 SQ.M.



PATTAYA BAY

LIFT FOR OCEAN ZONE

47th-49th FLOOR PLAN

# UNIT PLAN ONCE WONGAMAT



**1 BED** 34.30 SQ.M.



1 BED Veranda 53.87 SQ.M.



**1 BED Corner** 56.09 SQ.M.



#### 2 BED

80.17 SQ.M.



2 BED Ocean Wongamat

88.11 SQ.M.



89.79 SQ.M.



**2 BED Corner** 

73.94 SQ.M.



**3 BED Ocean** Wongamat

164.03 SQ.M.



3 BED Ocean **Pattaya** 

171.67 SQ.M.



#### **3 BED Corner**

123.45 SQ.M.