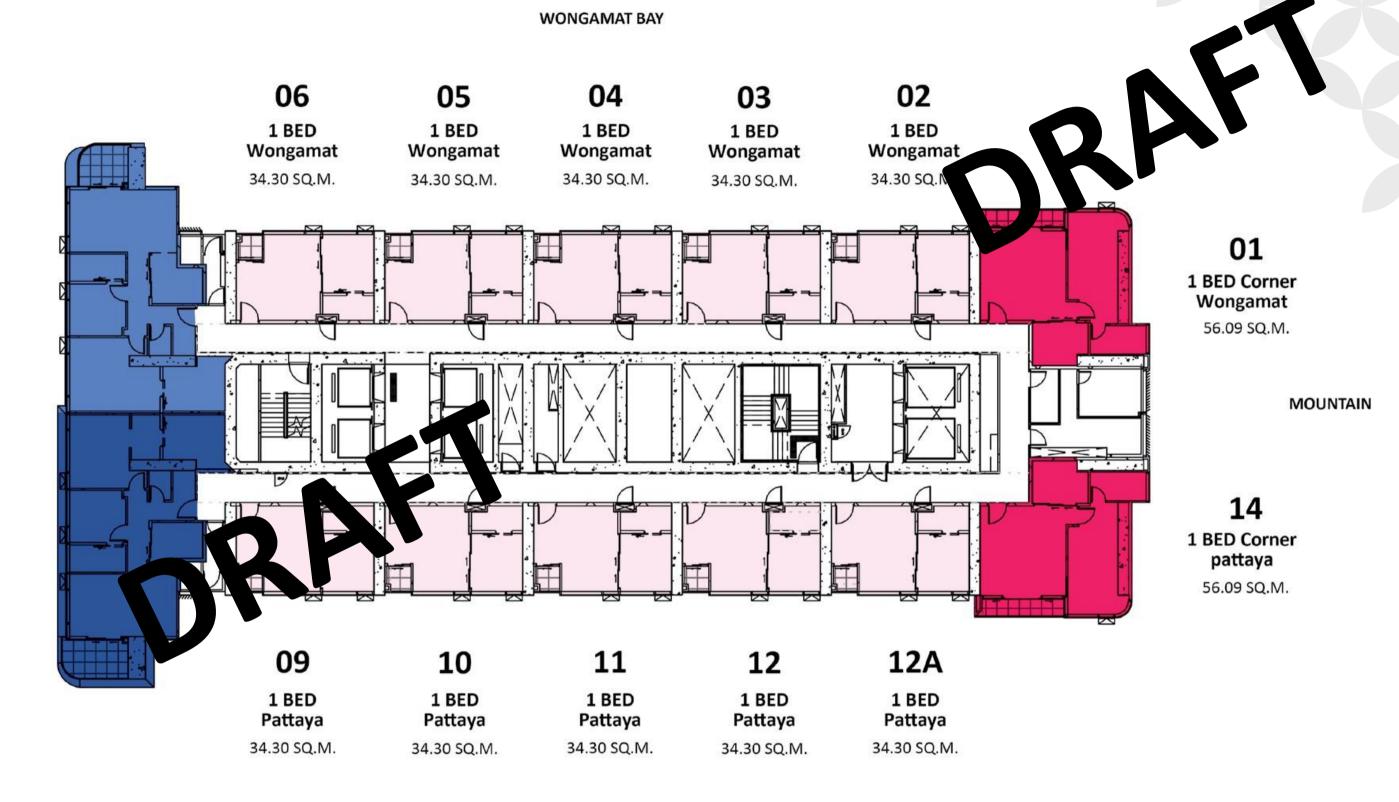

## TOTALLUNT/FLOOR R 14 UNITS

1 BED 5 UNITS
1 BED VERANDA 5 UNITS
1 BED CORNER 2 UNITS
2 BED OCEAN 2 UNITS

07
2 BED Ocean
Wongamat
88.11 SQ.M.

**OCEAN** 

08
2 BED Ocean
Pattaya
89.79 SQ.M.

02 06 05 04 03 1 BED 1 BED 1 BED 1 BED 1 BED Wongamat Wongamat Wongamat Wongamat Wongamat 34.30 SQ.M. 34.30 SQ.M. 34.30 SQ.M. 34.30 SQ.M. 34.30 SQ.M. 09 11 12 12A 10 1 BED Veranda Pattaya Pattaya Pattaya Pattaya Pattaya

**WONGAMAT BAY** 

PATTAYA BAY

53.87 SQ.M.

LIFT FOR BEACH ZONE

53.87 SQ.M.

53.87 SQ.M.

01

1 BED Corner

Wongamat

56.09 SQ.M.

14

1 BED Corner

pattaya

56.09 SQ.M.

MOUNTAIN

DEVELOPED BY HONOUR GROUP