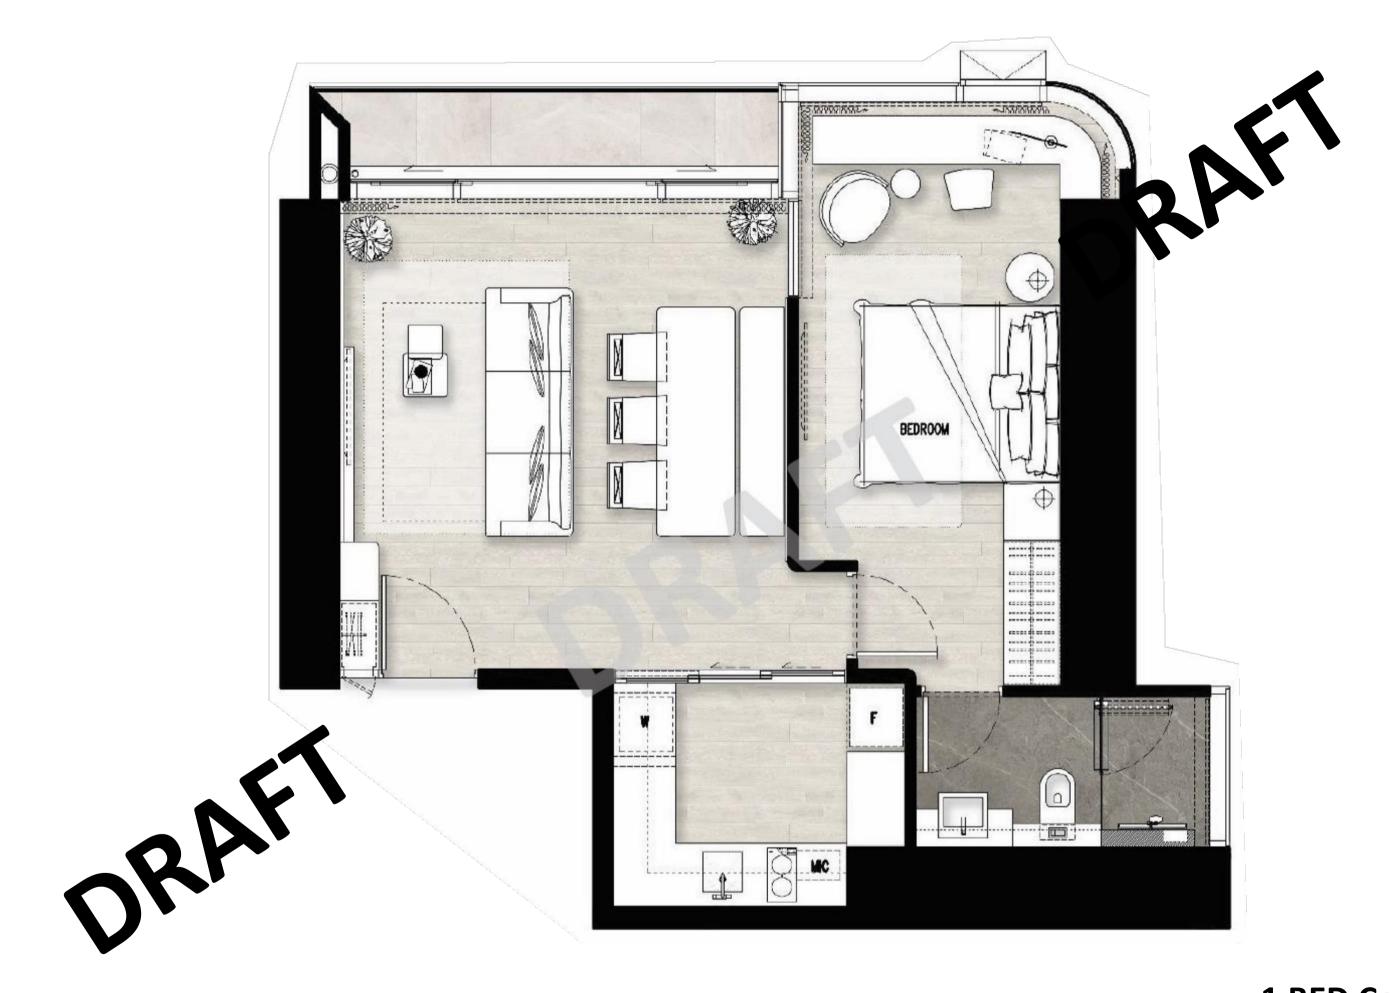

# UNIT PLAN ONCE WONGAMAT

**1 BED** 34.30 SQ.M.

1 BED Veranda 53.87 SQ.M.

**1 BED Corner** 56.09 SQ.M.