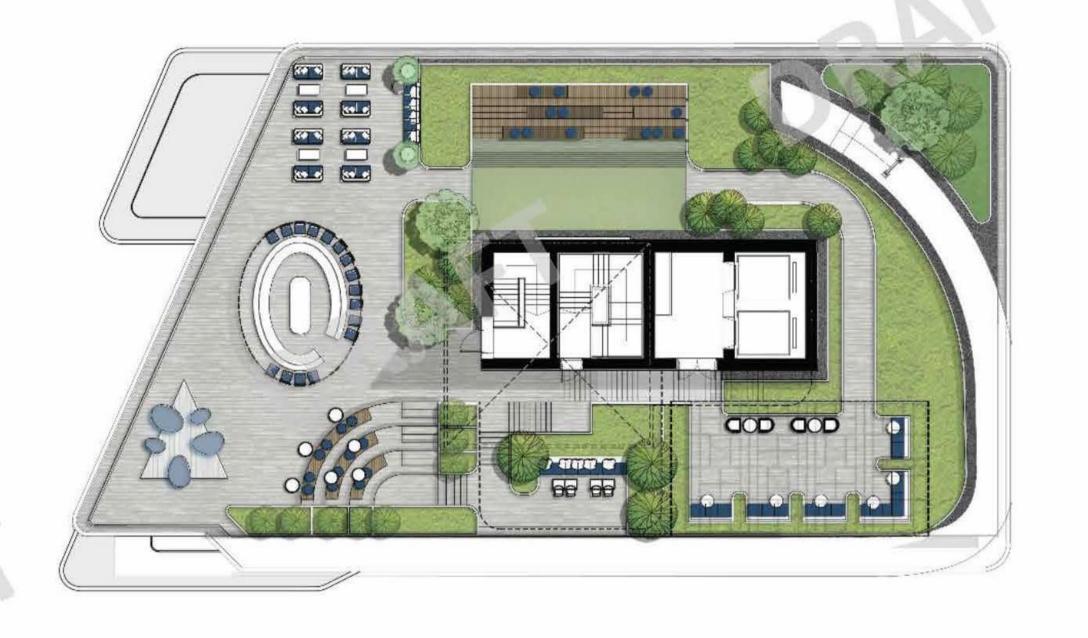

|              |              |              |              |              |              |              |              |              |              |                |       |  |



- PENHOUSE 1 A, 2A
- PENHOUSE 1 C, 2C
  - PENHOUSE 1B, 2B
- 3 BED OCEAN (6 UNITS)
- 3 BED CORNER (6 UNITS)
- 2 BED OCEAN PATTAYA (37 UNITS)
- 2 BED OCEAN WONGAMAT (37 UNITS)
- 2 BED (12 UNITS)
- 2 BED CORNER (18 UNITS)
- 1 BED CORNER (56 UNITS)
- 1 BED VERANDA (160 UNITS)
  - 1 BED (210 UNITS)

# FLOOR PLAN ONCE WONGAMAT



LOBBY - THE FOREST GROUND FLOOR PLAN



AMENITY 1 - THE BEACH (LOWER)

36<sup>th</sup> FLOOR PLAN



AMENITY 1 - THE BEACH (UPPER)

37<sup>th</sup> FLOOR PLAN



AMENITY 2 - THE OCEAN (LOWER)
50<sup>th</sup> FLOOR PLAN



AMENITY 2 - THE OCEAN (UPPER)

51<sup>th</sup> FLOOR PLAN



VOYAGE SKY
ROOF PLAN



## TOTALLUNT/FLEQOR R 14 UNITS

1 BED 10 UNITS
1 BED CORNER 2 UNITS
2 BED OCEAN 2 UNITS

07
2 BED Ocean
Wongamat
88.11 SQ.M.

**OCEAN** 

08
2 BED Ocean
Pattaya
89,79 SQ.M.





PATTAYA BAY

LIFT FOR BEACH ZONE

8th-21th FLOOR PLAN

## TOTALLUNT/FLOOR R 14 UNITS

1 BED 5 UNITS
1 BED VERANDA 5 UNITS
1 BED CORNER 2 UNITS
2 BED OCEAN 2 UNITS

07
2 BED Ocean
Wongamat
88.11 SQ.M.

**OCEAN** 

08
2 BED Ocean
Pattaya
89.79 SQ.M.

02 06 05 04 03 1 BED 1 BED 1 BED 1 BED 1 BED Wongamat Wongamat Wongamat Wongamat Wongamat 34.30 SQ.M. 34.30 SQ.M. 34.30 SQ.M. 34.30 SQ.M. 34.30 SQ.M. 09 11 12 12A 10 1 BED Veranda Pattaya Pattaya Pattaya Pattaya Pattaya

**WONGAMAT BAY** 

PATTAYA BAY

53.87 SQ.M.

LIFT FOR BEACH ZONE

53.87 SQ.M.

53.87 SQ.M.



01

1 BED Corner

Wongamat

56.0