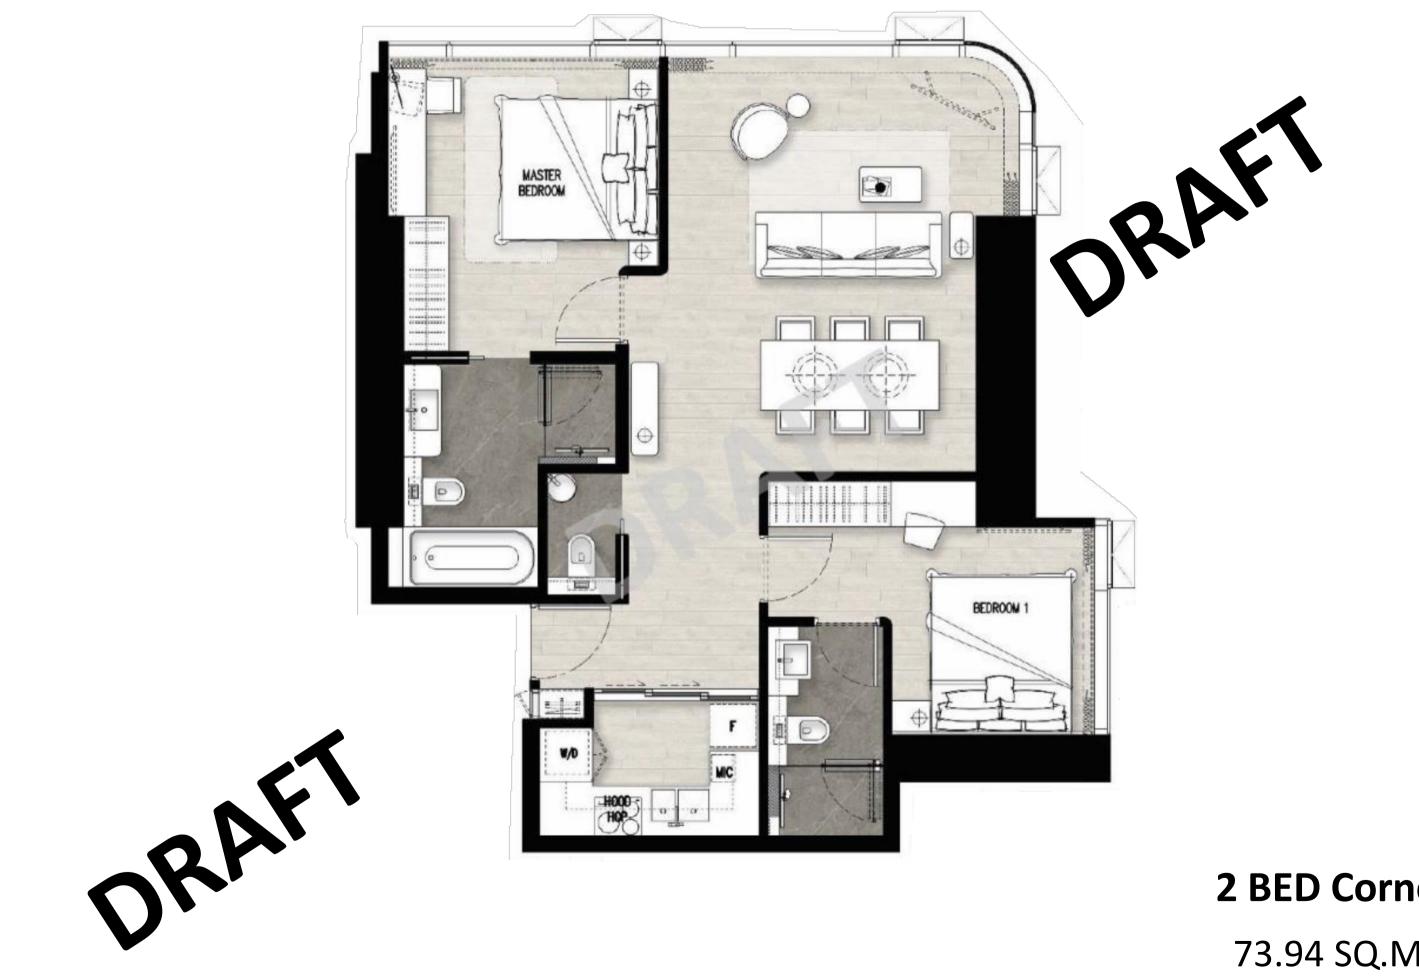

#### 2 BED

80.17 SQ.M.

2 BED Ocean Wongamat

88.11 SQ.M.

89.79 SQ.M.

**2 BED Corner** 

73.94 SQ.M.

**3 BED Ocean** Wongamat