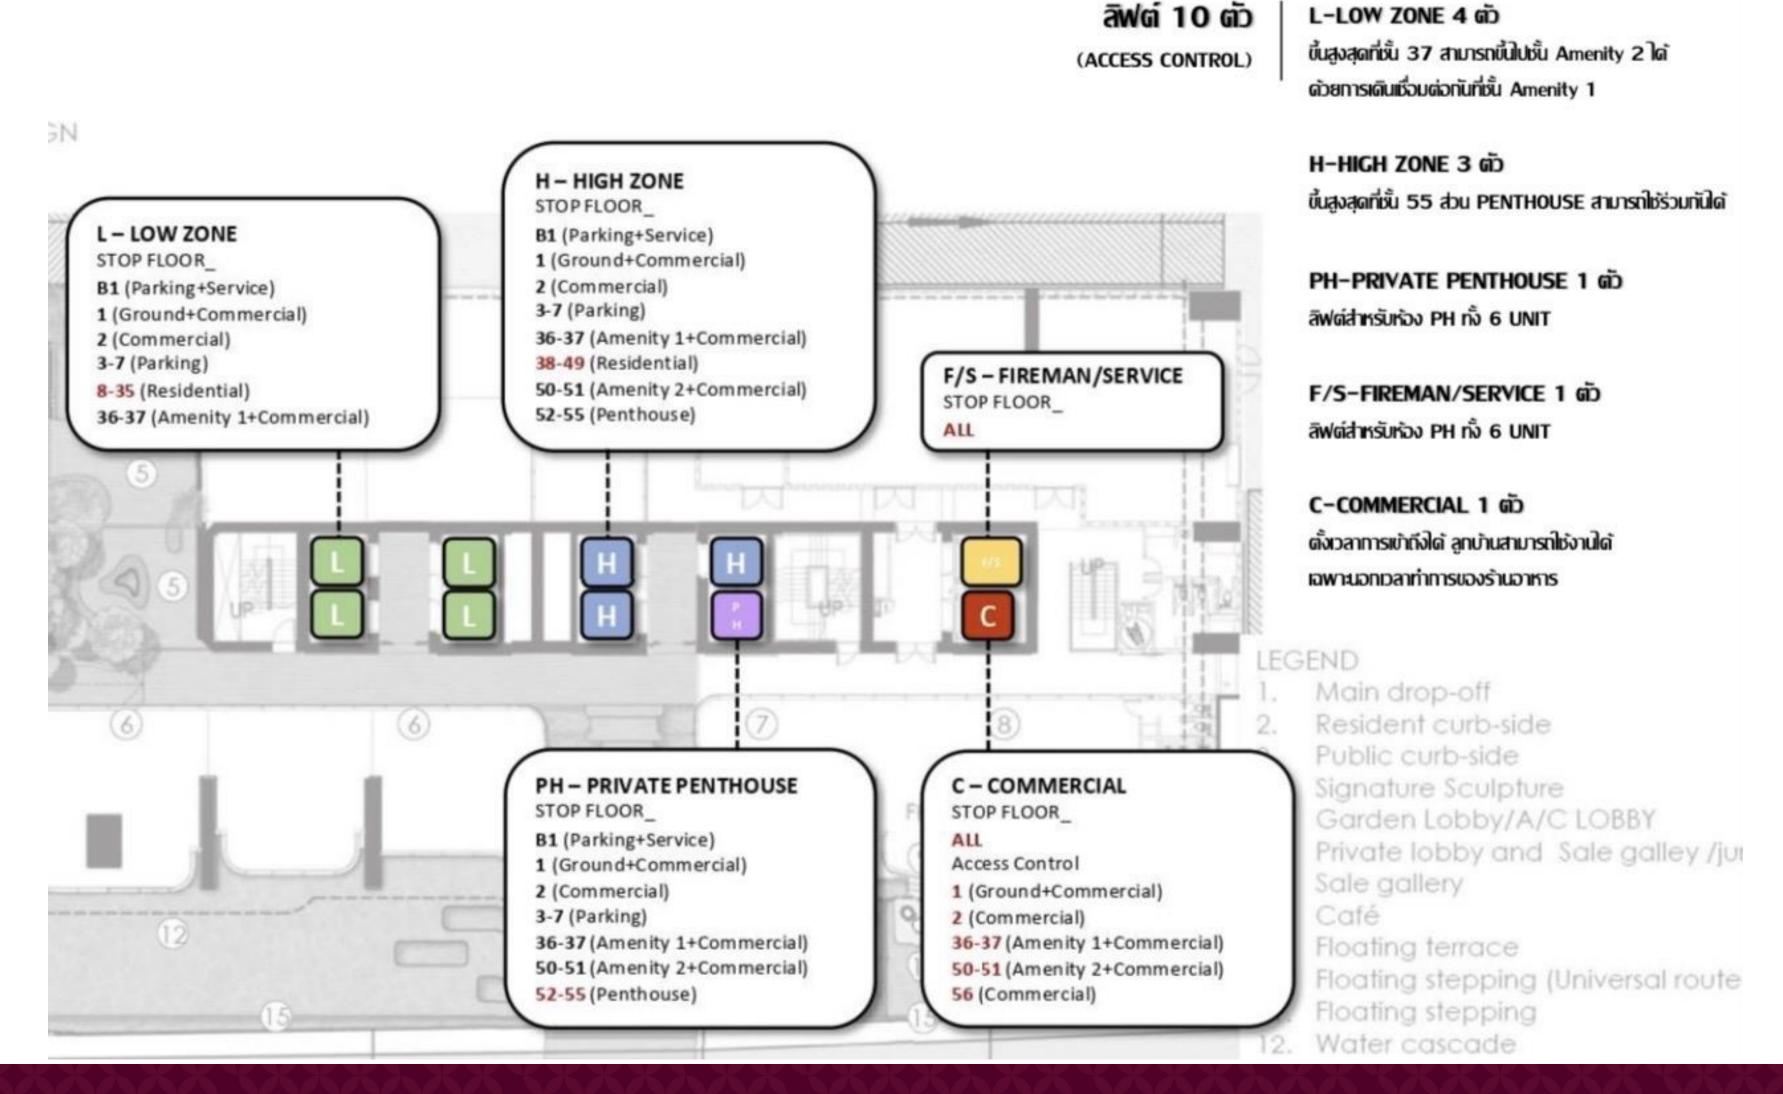

|              |              |              |              |              |              |              |              |              |                |       |  |



- PENHOUSE 1 A, 2A
- PENHOUSE 1 C, 2C
  - PENHOUSE 1B, 2B
- 3 BED OCEAN (6 UNITS)
- 3 BED CORNER (6 UNITS)
- 2 BED OCEAN PATTAYA (37 UNITS)
- 2 BED OCEAN WONGAMAT (37 UNITS)
- 2 BED (12 UNITS)
- 2 BED CORNER (18 UNITS)
- 1 BED CORNER (56 UNITS)
- 1 BED VERANDA (160 UNITS)
  - 1 BED (210 UNITS)

# FLOOR PLAN ONCE WONGAMAT



LOBBY - THE FOREST GROUND FLOOR PLAN



AMENITY 1 - THE BEACH (LOWER)

36<sup>th</sup> FLOOR PLAN



AMENITY 1 - THE BEACH (UPPER)

37<sup>th</sup> FLOOR PLAN



AMENITY 2 - THE OCEAN (LOWER)
50<sup>th</sup> FLOOR PLAN



AMENITY 2 - THE OCEAN (UPPER)

51<sup>th</sup> FLOOR PLAN



VOYAGE SKY
ROOF PLAN



## TOTALLUNT/FLEQOR R 14 UNITS

1 BED 10 UNITS
1 BED CORNER 2 UNITS
2 BED OCEAN 2 UNITS

07
2 BED Ocean
Wongamat
88.11 SQ.M.

**OCEAN** 

08
2 BED Ocean
Pattaya
89,79 SQ.M.





PATTAYA BAY

LIFT FOR BEACH ZONE

8th-21th FLOOR PLAN

## TOTALLUNT/FLOOR R 14 UNITS

1 BED 5 UNITS
1 BED VERANDA 5 UNITS
1 BED CORNER 2 UNITS
2 BED OCEAN 2 UNITS

07
2 BED Ocean
Wongamat
88.11 SQ.M.

**OCEAN** 

08
2 BED Ocean
Pattaya
89.79 SQ.M.

02 06 05 04 03 1 BED 1 BED 1 BED 1 BED 1 BED Wongamat Wongamat Wongamat Wongamat Wongamat 34.30 SQ.M. 34.30 SQ.M. 34.30 SQ.M. 34.30 SQ.M. 34.30 SQ.M. 09 11 12 12A 10 1 BED Veranda Pattaya Pattaya Pattaya Pattaya Pattaya

**WONGAMAT BAY** 

PATTAYA BAY

53.87 SQ.M.

LIFT FOR BEACH ZONE

53.87 SQ.M.

53.87 SQ.M.



01

1 BED Corner

Wongamat

56.09 SQ.M.

14

1 BED Corne