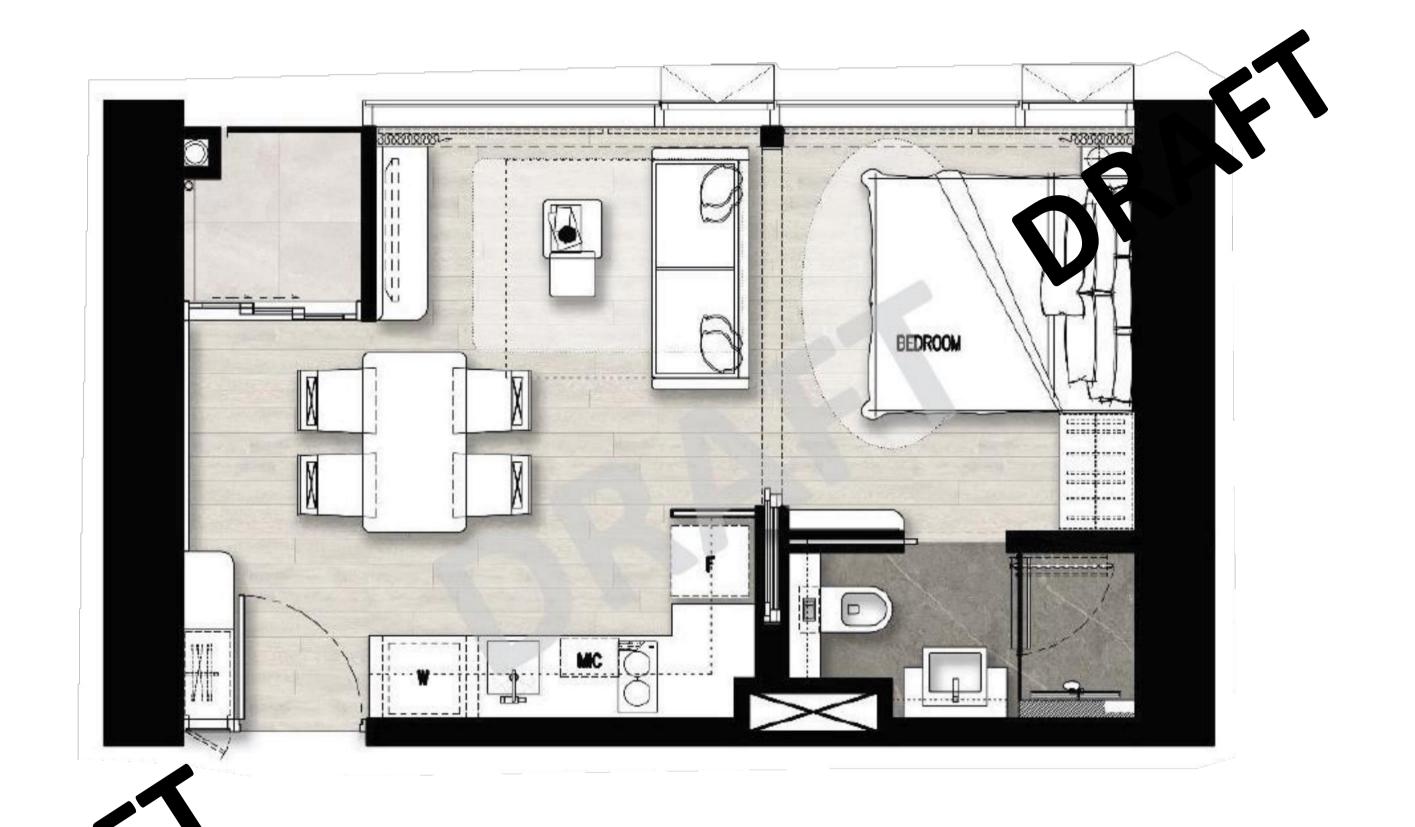

# UNIT PLAN ONCE WONGAMAT

**1 BED** 34.30 SQ.M.

1 BED Veranda 53.87 SQ.M.

**1 BED Corner** 56.09 SQ.M.