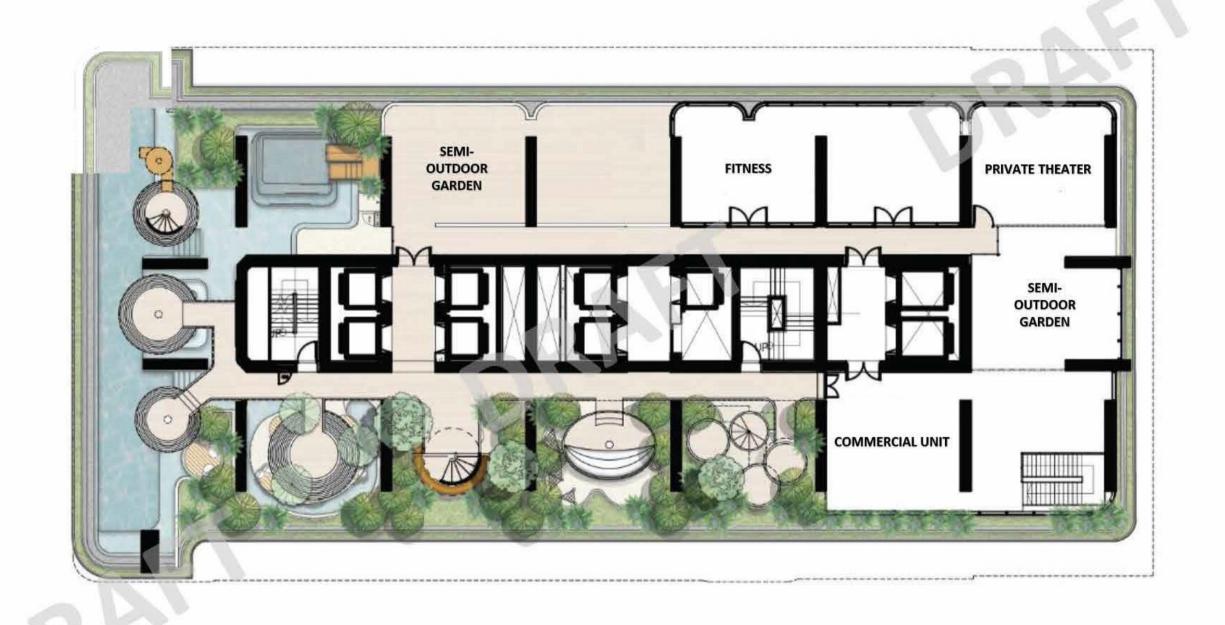

| 805          | 806          | 807          | 808          | 809          | 810          | 811          | 812          | 812A           | 814   |  |
|      |              |              |              |              |              |              |              |              |              |              |              |              |                |       |  |



- PENHOUSE 1 A, 2A
- PENHOUSE 1 C, 2C
  - PENHOUSE 1B, 2B
- 3 BED OCEAN (6 UNITS)
- 3 BED CORNER (6 UNITS)
- 2 BED OCEAN PATTAYA (37 UNITS)
- 2 BED OCEAN WONGAMAT (37 UNITS)
- 2 BED (12 UNITS)
- 2 BED CORNER (18 UNITS)
- 1 BED CORNER (56 UNITS)
- 1 BED VERANDA (160 UNITS)
  - 1 BED (210 UNITS)

# FLOOR PLAN ONCE WONGAMAT



LOBBY - THE FOREST GROUND FLOOR PLAN



AMENITY 1 - THE BEACH (LOWER)

36<sup>th</sup> FLOOR PLAN



AMENITY 1 - THE BEACH (UPPER)

37<sup>th</sup> FLOOR PLAN



AMENITY 2 - THE OCEAN (LOWER)
50<sup>th</sup> FLOOR PLAN



AMENITY 2 - THE OCEAN (UPPER)

51<sup>th</sup> FLOOR PLAN



VOYAGE SKY
ROOF PLAN



## TOTALLUNT/FLEQOR R 14 UNITS

1 BED 10 UNITS
1 BED CORNER 2 UNITS
2 BED OCEAN 2 UNITS

07
2 BED Ocean
Wongamat
88.11 SQ.M.

**OCEAN** 

08
2 BED Ocean
Pattaya
89,79 SQ.M.





PATTAYA BAY

LIFT FOR BEACH ZONE

8th-21th FLOOR PLAN

## TOTALLUNT/FLOOR R 14 UNITS

1 BED 5 UNITS
1 BED VERANDA 5 UNITS
1 BED CORNER 2 UNITS
2 BED OCEAN 2 UNITS

07
2 BED Ocean
Wongamat
88.11 SQ.M.

**OCEAN** 

08
2 BED Ocean
Pattaya
89.79 SQ.M.

02 06 05 04 03 1 BED 1 BED 1 BED 1 BED 1 BED Wongamat Wongamat Wongamat Wongamat Wongamat 34.30 SQ.M. 34.30 SQ.M. 34.30 SQ.M. 34.30 SQ.M. 34.30 SQ.M. 09 11 12 12A 10